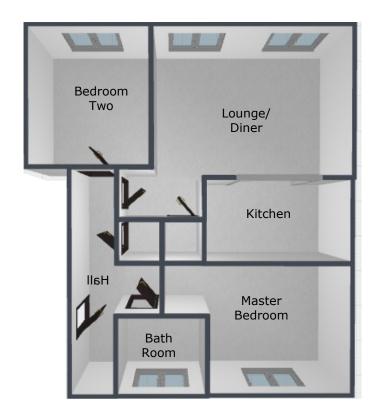

### **ENTRANCE HALL:**

Front entrance door, intercom system, laminate flooring, two radiators, cloaks

area, airing cupboard and doors off to both bedrooms, bathroom and lounge-diner.

# **OPEN PLAN LOUNGE-DINER:**

15' 5" x 11' 6" (4.70m x 3.50m) Laminate flooring, ceiling light point, radiator, TV aerial point, two windows to front and open plan to kitchen.

## **MODERN FITTED KITCHEN:**

11' 4" x 5' 4" (3.46m x 1.62m)

Range of matching wall and base units incorporating cupboards, drawers and work surfaces, inset bowl sink and drainer with mono tap, integrated oven and 4 ring gas hob with extractor fan, ceiling light point, laminate flooring, space and plumbing for washing machine and fridge-freezer.

#### **MASTER BEDROOM:**

14' 2" x 9' 11" (4.32m x 3.01m) Laminate flooring, radiator ceiling light point and window to front.

## **BEDROOM TWO:**

9' 5" x 10' 6" (2.88m x 3.20m) Carpeted flooring, radiator, ceiling light point and window to rear.

## **FAMILY BATHROOM:**

White suite comprising: bath with shower over, low level flush WC, pedestal wash hand basin, wall tiling, laminate flooring, radiator, recessed spot lighting and window to front.