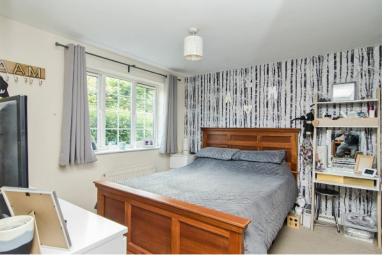

#### **MASTER BEDROOM:**

14' 2" x 9' 11" (4.32m x 3.01m) Laminate flooring, radiator ceiling light point and window to front.