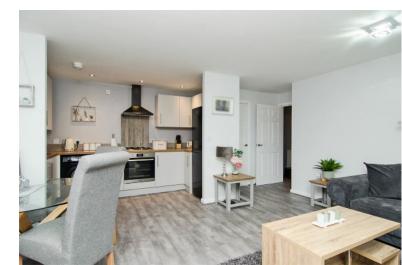

Other features include a superb open plan living area, two double bedrooms as well as off road allocated parking and visitor spaces.

The property benefits from UPVC double glazing, cavity wall insulation and central heating through out.

# **OPEN PLAN LOUNGE-DINER:**

15' 5" x 11' 6" (4.70m x 3.50m) Laminate flooring, ceiling light point, radiator, TV aerial point, two windows to front and open plan to kitchen.

## **MODERN FITTED KITCHEN:**

11' 4" x 5' 4" (3.46m x 1.62m)

Range of matching wall and base units incorporating cupboards, drawers and work surfaces, inset bowl sink and drainer with mono tap, integrated oven and 4 ring gas hob with extractor fan, ceiling light point, laminate flooring, space and plumbing for washing machine and fridge-freezer.