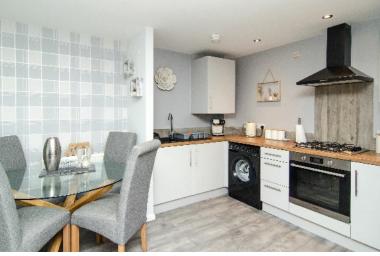

## **MODERN FITTED KITCHEN:**

11' 4" x 5' 4" (3.46m x 1.62m)

Range of matching wall and base units incorporating cupboards, drawers and work surfaces, inset bowl sink and drainer with mono tap, integrated oven and 4 ring gas hob with extractor fan, ceiling light point, laminate flooring, space and plumbing for washing machine and fridge-freezer.