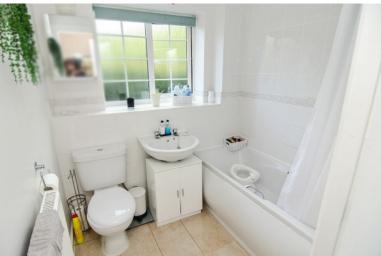

## **FAMILY BATHROOM:**

White suite comprising: bath with shower over, low level flush WC, pedestal wash hand basin, wall tiling, laminate flooring, radiator, recessed spot lighting and window to front.