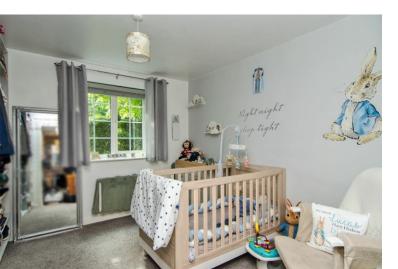

## **BEDROOM TWO:**

9' 5" x 10' 6" (2.88m x 3.20m) Carpeted flooring, radiator, ceiling light point and window to rear.