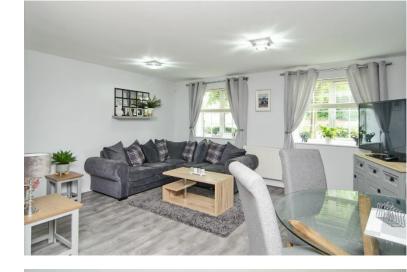

# **OPEN PLAN LOUNGE-DINER:**

15' 5" x 11' 6" (4.70m x 3.50m) Laminate flooring, ceiling light point, radiator, TV aerial point, two windows to front and open plan to kitchen.