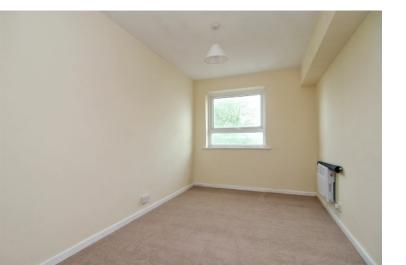

### **BEDROOM ONE:**

2.73m (8' 11") x 5.47m (17' 11")

New carpeted flooring, storage heater and wall heater, ceiling light point and window to front.

# **BEDROOM TWO:**

2.45m (8' 0") x 4.33m (14' 2")

New carpeted flooring, ceiling light point, wall heater and window to front.