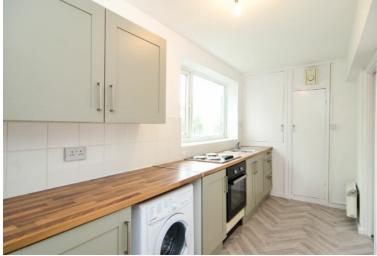

## KITCHEN:

1.91m (6' 3") x 4.69m (15' 5")

Range of matching modern wall and base units incorporating cabinets, drawers and work surfaces, inset bowl sink and drainer with mono tap, oven and 4 ring electric hob, tiled splash backs, new vinyl flooring, ceiling light, freestanding fridge freezer and washing machine, window to side and two useful storage cupboards.