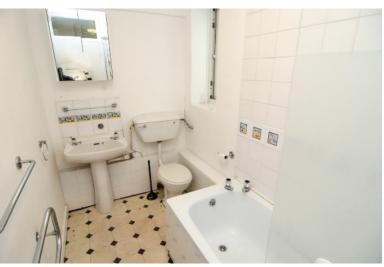

# **BATHROOM:**

1.49m (4' 11") x 2.80m (9' 2")

White suite comprising: bath with electric shower over & screen, wash hand basin, low level W/C, vinyl flooring, heated towel rail, ceiling light point and window to side.