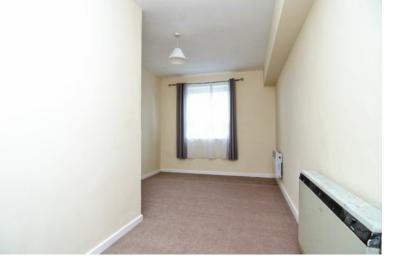

### **BEDROOM ONE:**

2.73m (8' 11") x 5.47m (17' 11")

New carpeted flooring, storage heater and wall heater, ceiling light point and window to front.

# **BEDROOM TWO:**

2.45m (8' 0") x 4.33m (14' 2")

New carpeted flooring, ceiling light point, wall heater and window to front.