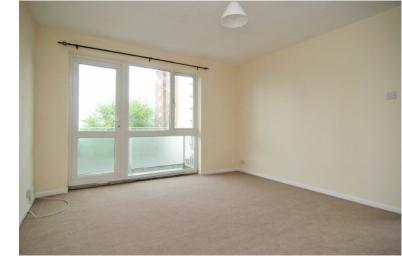

#### LOUNGE:

3.64m (11' 11") x 3.86m (12' 8")

New carpeted flooring, ceiling light point, TV aerial point, storage heater, window and door to balcony, door to the kitchen.