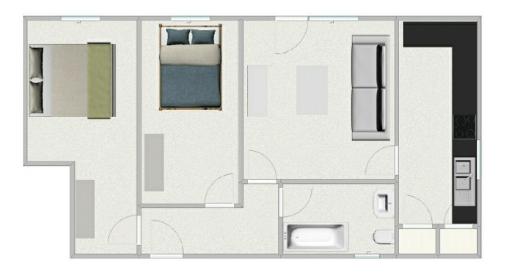

The property has a modern finish throughout and has been re-decorated as well as having new carpeted fitted. The apartment briefly comprises: hallway, lounge with balcony, modern refurbished kitchen which features a new cupboards, flooring, new free-standing fridge-freezer and washing machine. bathroom and two double bedrooms. Externally the property offers: an allocated parking space immediately to the front of the property and communal lobby with lift. The property benefits from UPVC double glazing and storage and electric heaters throughout.

The property has one floor comprising; hallway, open plan lounge into kitchen, bathroom and two bedrooms.