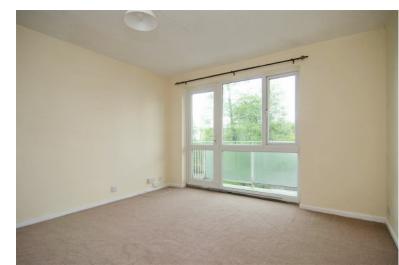

### **BEDROOM ONE:**

2.73m (8' 11") x 5.47m (17' 11")

New carpeted flooring, storage heater and wall heater, ceiling light point and window to front.

# **BEDROOM TWO:**

2.45m (8' 0") x 4.33m (14' 2")

New carpeted flooring, ceiling light point, wall heater and window to front.