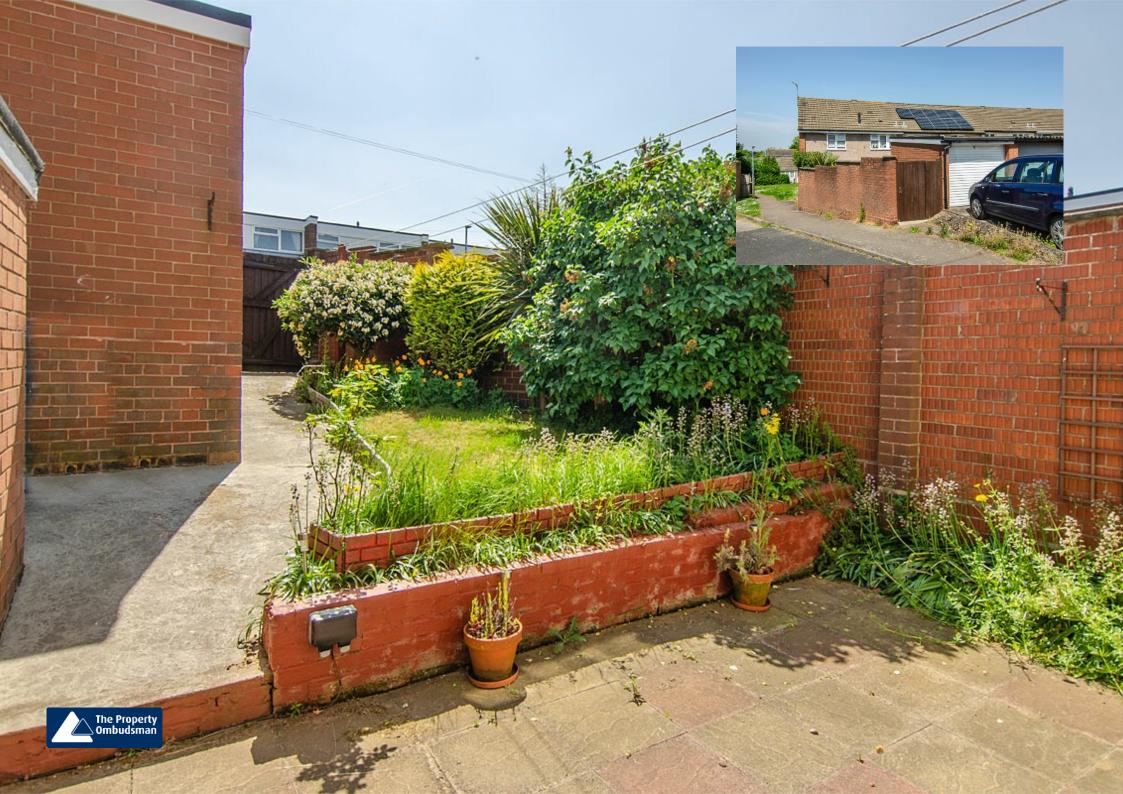

## **EXTERNALLY:**

At the front is a gated and fenced lawn garden accessed from the public green area with pathway to the front door. The private and sunny rear garden is enclosed by brick walled borders with gated rear access and features; patio area ideal for entertaining, lawn, various trees, shrubs and flowerbeds plus outside store. The driveway and garage are also to the rear.