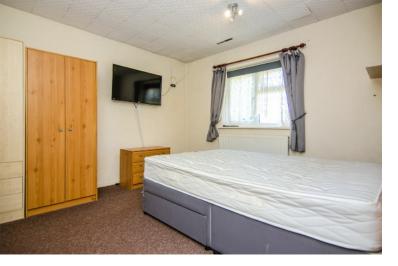

# **BEDROOM ONE:**

10' 7" x 11' 9" (3.22m x 3.58m)

Carpeted flooring, radiator, ceiling light point and window to front.

#### **BEDROOM TWO:**

10' 0" x 8' 6" (3.05m x 2.60m)

Built in wardrobe (housing the Worcester Bosch boiler), carpeted flooring, ceiling light point, radiator and window to rear.

# **BEDROOM THREE:**

9' 0" x 8' 2" (2.75m x 2.50m)

Built in cupboard, carpeted flooring, ceiling light point, radiator and window to the front.