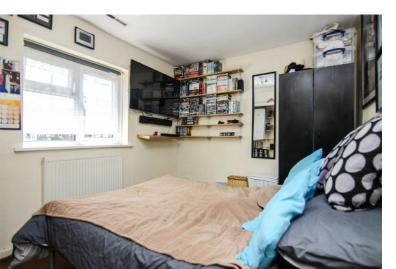

# **BEDROOM ONE:**

10' 7" x 11' 9" (3.22m x 3.58m)

Carpeted flooring, radiator, ceiling light point and window to front.

#### **BEDROOM TWO:**

10' 0" x 8' 6" (3.05m x 2.60m)

Built in wardrobe (housing the Worcester Bosch boiler), carpeted flooring, ceiling light point, radiator and window to rear.

# **BEDROOM THREE:**

9' 0" x 8' 2" (2.75m x 2.50m)

Built in cupboard, carpeted flooring, ceiling light point, radiator and window to the front.