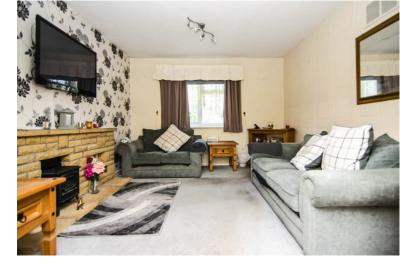

#### FRONT LOUNGE:

10' 9" x 11' 9" (3.28m x 3.57m)

Feature fireplace, carpeted flooring, ceiling light points, radiator and window to the front.