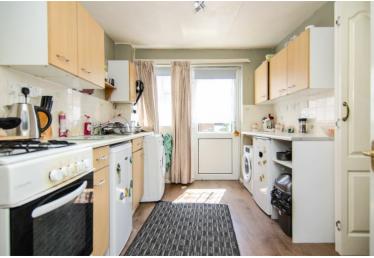

#### **KITCHEN:**

8' 6" x 11' 0" (2.60m x 3.35m)

Range of matching wall and base units incorporating cabinets, drawers and work surfaces, inset bowl sink and drainer with mono

**□** 3 **□** 1 **□** 2

tap, space for a cooker, washing machine, dryer, fridge and freezer, UPVC door and window to the rear and door to the dining room.