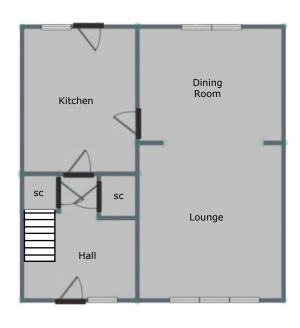

Positioned away from the main road with a pleasant green to the front the property is being offered with NO ONWARD CHAIN and briefly comprises: entrance hallway, kitchen, lounge and dining room, landing, three bedrooms and a family bathroom. Externally there are both front and rear gardens plus a rear driveway and garage.

#### **RECEPTION HALL:**

UPVC entrance door, carpeted flooring, ceiling light point, two useful storage cupboards, stairs to first floor and door to the kitchen.

#### **KITCHEN:**

8' 6" x 11' 0" (2.60m x 3.35m)

Range of matching wall and base units incorporating cabinets, drawers and work surfaces, inset bowl sink and drainer with mono

**□** 3 **□** 1 **□** 2

tap, space for a cooker, washing machine, dryer, fridge and freezer, UPVC door and window to the rear and door to the dining room.

#### **DINING ROOM:**

10' 10" x 8' 7" (3.31m x 2.61m)

Carpeted flooring, ceiling light points, radiator, windows to rear, opening to the lounge.

#### FRONT LOUNGE:

10' 9" x 11' 9" (3.28m x 3.57m)

Feature fireplace, carpeted flooring, ceiling light points, radiator and window to the front.

FOR ILLUSTRATIVE PURPOSES ONLY, NOT TO SCALE