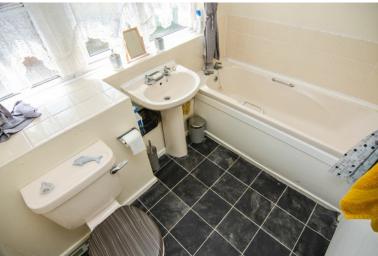

#### **FAMILY BATHROOM:**

Suite comprising: bath with shower over, wash hand basin, low level WC, vinyl flooring, tiled splash backs, radiator, light point and window to rear.