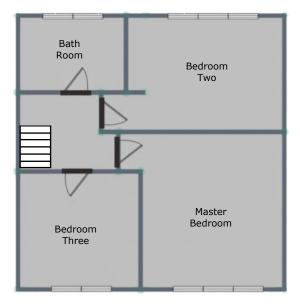

#### FIRST FLOOR LANDING:

Carpeted flooring, ceiling light point, doors off to three bedrooms, family bathroom and loft hatch.

# **BEDROOM ONE:**

10' 7" x 11' 9" (3.22m x 3.58m)

Carpeted flooring, radiator, ceiling light point and window to front.

#### **BEDROOM TWO:**

10' 0" x 8' 6" (3.05m x 2.60m)

Built in wardrobe (housing the Worcester Bosch boiler), carpeted flooring, ceiling light point, radiator and window to rear.

# **BEDROOM THREE:**

9' 0" x 8' 2" (2.75m x 2.50m)

Built in cupboard, carpeted flooring, ceiling light point, radiator and window to the front.

#### **FAMILY BATHROOM:**

Suite comprising: bath with shower over, wash hand basin, low level WC, vinyl flooring, tiled splash backs, radiator, light point and window to rear.

FOR ILLUSTRATIVE PURPOSES ONLY, NOT TO SCALE