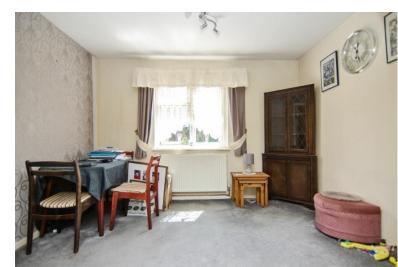

#### **DINING ROOM:**

10' 10" x 8' 7" (3.31m x 2.61m)

Carpeted flooring, ceiling light points, radiator, windows to rear, opening to the lounge.