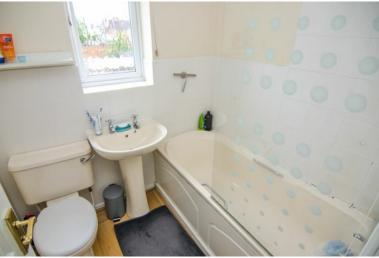

#### **FAMILY BATHROOM:**

White suite comprising: bath with shower over and screen, pedestal wash hand basin, W/C, part wall tiling, laminate flooring, ceiling light point and opaque window to rear.