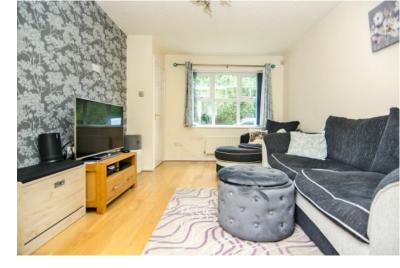

#### LOUNGE:

4.20mm x 3.12m

Laminate flooring, TV & phone sockets, ceiling light points, radiator, under stairs storage cupboard and door off to kitchen.