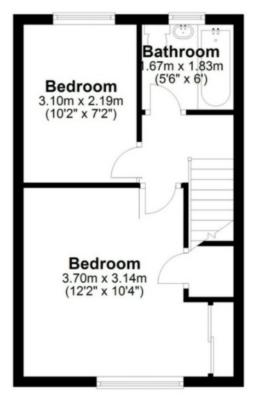

#### FIRST FLOOR LANDING:

Carpeted flooring, ceiling light point, access to loft, doors off to two bedrooms and family bathroom.

### **BEDROOM ONE:**

3.70m x 3.14m

Built in wardrobe, carpeted flooring, radiator, ceiling light point and window to front.

## **BEDROOM TWO:**

3.10m x 2.19m

Carpeted flooring, ceiling light point, radiator and window to rear.

#### **FAMILY BATHROOM:**

White suite comprising: bath with shower over and screen, pedestal wash hand basin, W/C, part wall tiling, laminate flooring, ceiling light point and opaque window to rear.