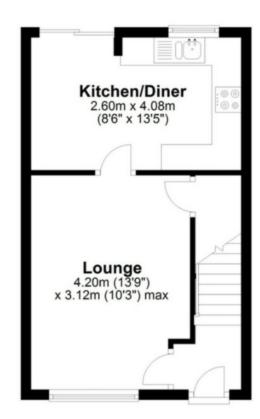

#### LOUNGE:

4.20mm x 3.12m

Laminate flooring, TV & phone sockets, ceiling light points, radiator, under stairs storage cupboard and door off to kitchen.

#### KITCHEN-DINER:

2.60m x 4.08m

Range of matching wall and base units incorporating cupboards, drawers, cabinets and work surfaces, inset bowl sink and drainer with mono tap, integrated oven and 4 ring hob with extractor fan, tiled splash back, tiled flooring, radiator, ceiling spot lights, space and plumbing for washing machine and fridge-freezer, space for table and chairs, wall mounted boiler, window and French doors to the rear garden.

FOR ILLUSTRATIVE PURPOSES ONLY, NOT TO SCALE