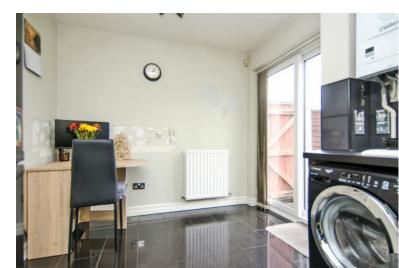

#### KITCHEN-DINER:

2.60m x 4.08m

Range of matching wall and base units incorporating cupboards, drawers, cabinets and work surfaces, inset bowl sink and drainer with mono tap, integrated oven and 4 ring hob with extractor fan, tiled splash back, tiled flooring, radiator, ceiling spot lights, space and plumbing for washing machine and fridge-freezer, space for table and chairs, wall mounted boiler, window and French doors to the rear garden.