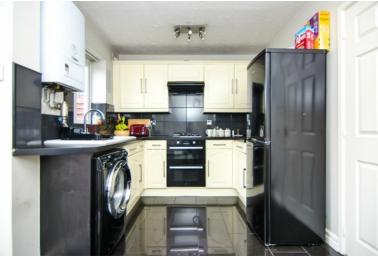

#### KITCHEN-DINER:

2.60m x 4.08m

Range of matching wall and base units incorporating cupboards, drawers, cabinets and work surfaces, inset bowl sink and drainer with mono tap, integrated oven and 4 ring hob with extractor fan, tiled splash back, tiled flooring, radiator, ceiling spot lights, space and plumbing for washing machine and fridge-freezer, space for table and chairs, wall mounted boiler, window and French doors to the rear garden.