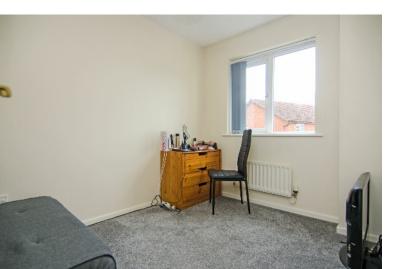

## **BEDROOM TWO:**

3.10m x 2.19m

Carpeted flooring, ceiling light point, radiator and window to rear.