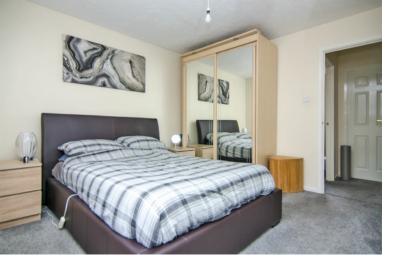

### **BEDROOM ONE:**

3.70m x 3.14m

Built in wardrobe, carpeted flooring, radiator, ceiling light point and window to front.

## **BEDROOM TWO:**

3.10m x 2.19m

Carpeted flooring, ceiling light point, radiator and window to rear.