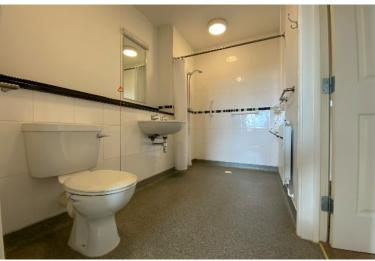

Continuing through the apartment there are two bedrooms and the wet room with WC, wash basin and electric shower. Early viewing is highly recommended to avoid missing out on an opportunity to purchase within this fabulous complex.

Within the Flat Lounge 5.38m max x 3.96m max Balcony Kitchen 3.96m x 2.02m max Bedroom One 3.09m x 5.03 m max Bedroom Two 3.33m x 2.14m max Wet Room 2.96m x 1.93m

Communal Facilities Residents Lounge Restaurant / Coffee Shop Hairdressing & Beauty Salon Craft Room Laundry Room Gardens **Parking** 