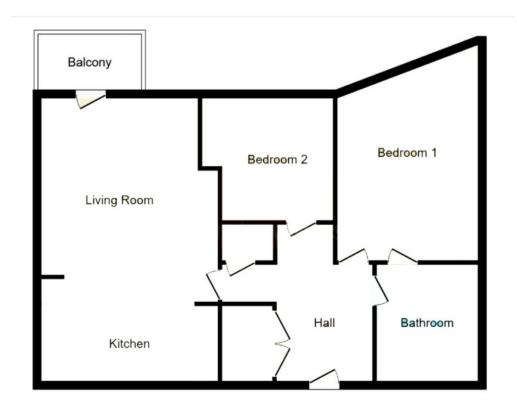

Within the Flat Lounge 5.38m max x 3.96m max Balcony Kitchen 3.96m x 2.02m max Bedroom One 3.09m x 5.03 m max Bedroom Two 3.33m x 2.14m max Wet Room 2.96m x 1.93m

Communal Facilities Residents Lounge Restaurant / Coffee Shop Hairdressing & Beauty Salon Craft Room Laundry Room Gardens **Parking** 