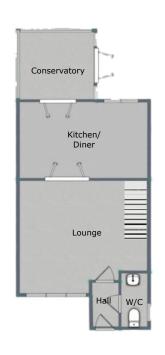

The property features a spacious lounge, fantastic modern fitted kitchen-diner, delightful conservatory plus a useful quest w/c and reception hallway on the ground floor On the top floor are three bedrooms and family bathroom.