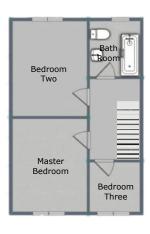

The property features a spacious lounge, fantastic modern fitted kitchen-diner, delightful conservatory plus a useful quest w/c and reception hallway on the ground floor On the top floor are three bedrooms and family bathroom.