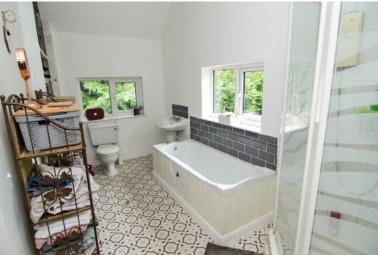

#### **Bathroom**

Suite comprising: Bath and separate shower cubicle, w/c, pedestal wash hand basin, tiled flooring, windows to rear and side.