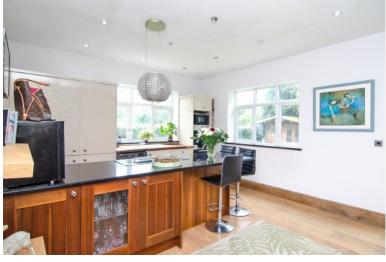

## Kitchen

18' 1" x 13' 8" ( 5.51m x 4.17m )

Range of matching wall and base units incorporating cupboards, drawers and walnut work surface over, inset ceramic sink and drainer, oven with electric

hobs with warming draw under oven, tiling to splash back areas, Breakfast Island with granite worktop, space and plumbing for washing machine, two integrated fridges, radiator, laminate flooring and windows to the front and side.