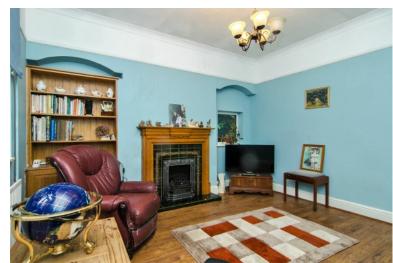

#### Annexe:

**Lounge** 13' 2" x 12' ( 4.01m x 3.66m )

Windows to the rear and side, carpeted flooring, electric fireplace, radiator, ceiling light points and door to kitchen.