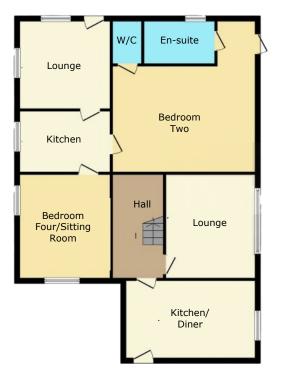

The property offers flexing living and sleeping accommodation with a spacious separate ground floor annexe. In the main part of the house offers a breakfast kitchen, inner hallway, snug room, stairs leading to the first floor landing, three brilliant sized bedrooms to the first floor and a family bathroom. The annexe features a kitchen and two well proportioned bedrooms, with an en suite and separate w/c.

# **Bedroom Two**

12' 11" x 12' ( 3.94m x 3.66m )

Built in wardrobes, laminate flooring, ceiling light point, doors to w/c and shower room, radiator and window to rear.

## **En-Suite**

Suite comprising low level flush WC, wash hand basin, walk in shower, ceiling light point, chrome towel radiator, extractor fan and double glazed window to the rear.

### WC

Suite comprising low level flush WC, wash hand basin, extractor fan, radiator and half tiled walls.

# **Bedroom Four/Sitting Room**

17' 5" x 10' 4" ( 5.31m x 3.15m )

Laminate flooring, feature fireplace with Adams surround ceiling light points, radiator, windows to front and side.