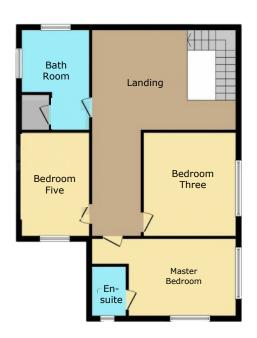

# First Floor Landing

#### **Bedroom One**

13' 7" x 12' 11" ( 4.14m x 3.94m )

Windows to the front and side, fitted wardrobes, ceiling light point, loft access, carpeted flooring and door to en-suite.

#### **En-Suite**

Suite comprising low level flush WC, wash hand basin, shower cubicle with shower, recessed spot lights, chrome towel rail, tiled flooring and window to the front.

**Bedroom Three** 17' 5" x 10' 4" ( 5.31m x 3.15m ) Carpeted flooring, ceiling light point, radiator and window to side.

#### **Bedroom Five**

12' 10" x 12' 1" ( 3.91m x 3.68m )

Carpeted flooring, electric fireplace and radiator.

#### **Bathroom**

Suite comprising: Bath and separate shower cubicle, w/c, pedestal wash hand basin, tiled flooring, windows to rear and side.