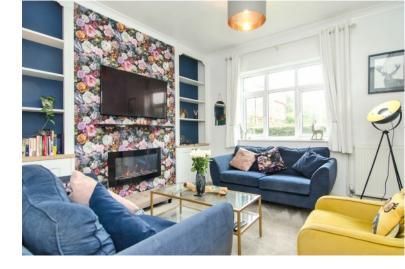

# Lounge

11' 11" x 11' 1" ( 3.63m x 3.38m )

Window to the side, feature electric fireplace, carpeted flooring, ceiling light point and radiator.