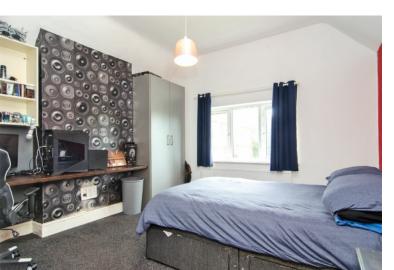

#### **Bedroom Five**

12' 10" x 12' 1" ( 3.91m x 3.68m )

Carpeted flooring, electric fireplace and radiator.

# **Bedroom Four/Sitting Room**

17' 5" x 10' 4" ( 5.31m x 3.15m )

Laminate flooring, feature fireplace with Adams surround ceiling light points, radiator, windows to front and side.