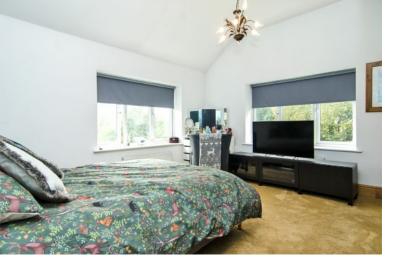

#### **Bedroom One**

13' 7" x 12' 11" ( 4.14m x 3.94m )

Windows to the front and side, fitted wardrobes, ceiling light point, loft access, carpeted flooring and door to en-suite.

#### **En-Suite**

Suite comprising low level flush WC, wash hand basin, shower cubicle with shower, recessed spot lights, chrome towel rail, tiled flooring and window to the front.

**Bedroom Three** 17' 5" x 10' 4" ( 5.31m x 3.15m ) Carpeted flooring, ceiling light point, radiator and window to side.