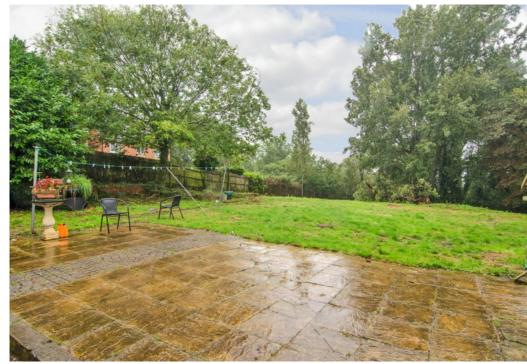

Externally the property offers extensive gardens which surround the property and feature mature trees, plants and shrubs plus various patio areas and lawn areas. There is also a garage and driveway with off road parking