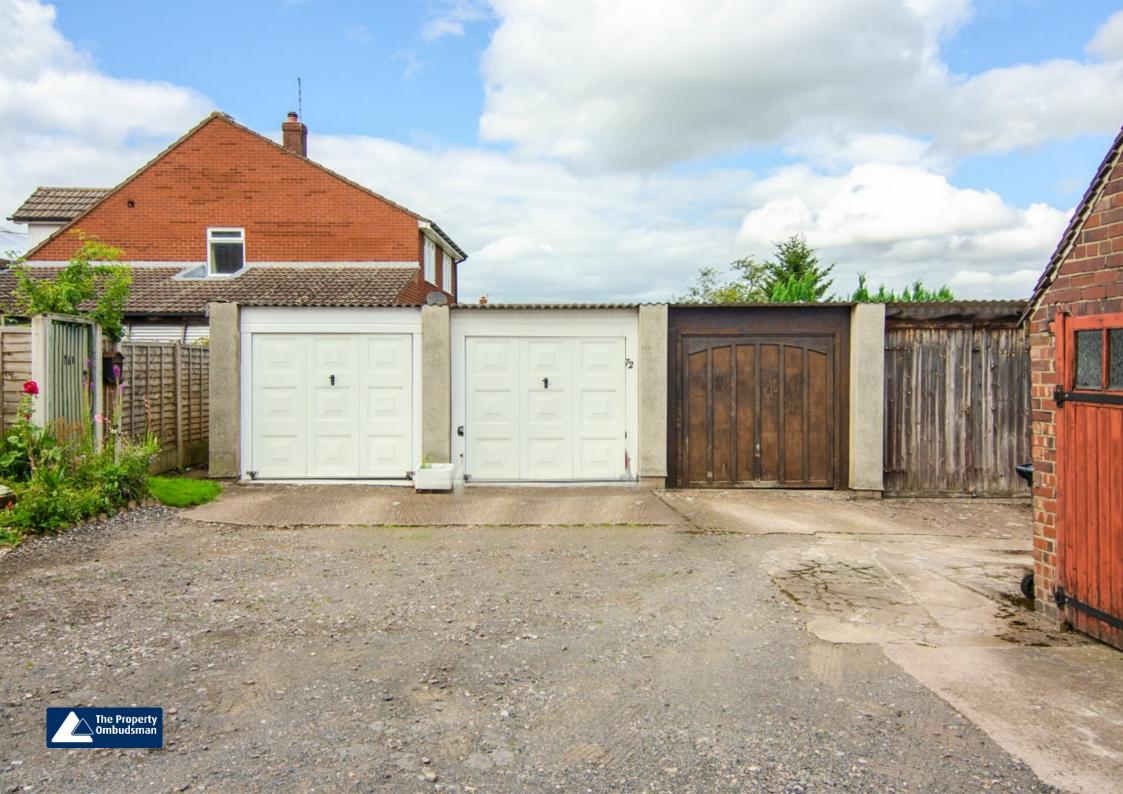

## **EXTERNALLY:**

At the front is a gated lawn garden with quarter height brick wall border and pathway to the front door. Parking to the property is at the rear where you can also access the garage. PLEASE NOTE: there is no rear garden.