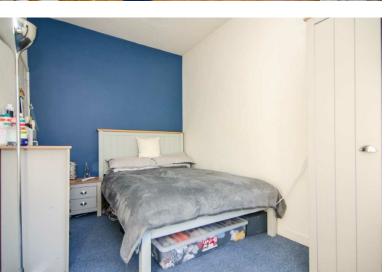

## **BEDROOM ONE:**

12' 4" x 12' 0" (3.76m x 3.65m) Carpeted flooring, radiator, ceiling light point and window to the front.