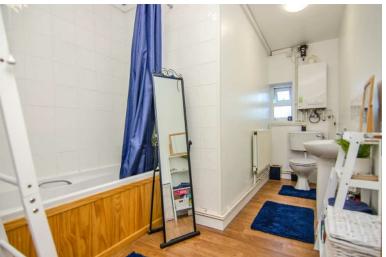

## LARGE BATHROOM:

7' 7" x 13' 0" (2.30m x 3.95m) White suite comprising: bath with shower over, pedestal wash hand basin, low level W/C, wall tiling, vinyl flooring, ceiling light points, wall mounted gas combi boiler, and window to rear.