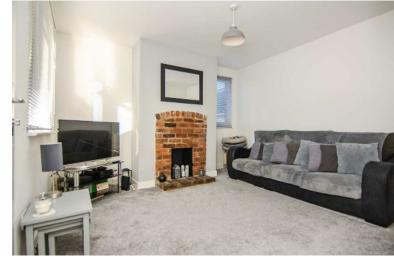

## **LOUNGE:**

12' 4'' x 12' 0'' (3.76m x 3.65m)

Feature fireplace ornamental brick fireplace, carpeted flooring, TV aerial & phone sockets, ceiling light points, entrance door and windows to the front and side, radiator, opening to the stairs and small hallway to the kitchen with recess for a fridge-freezer.