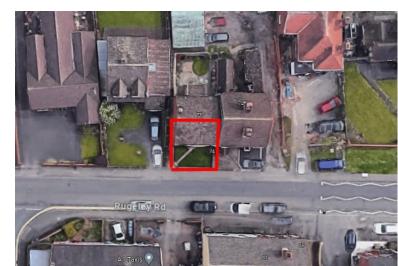

Please note this property only has a front garden plus parking to the rear. There is no private rear garden.

Work carried out on the property by the current vendors includes; electrical rewiring, new windows and front door, new rendering to the front, additional loft insulation and new gas boiler making this property ready to move into for any prospective buyer.

## **EXTERNALLY:**

At the front is a gated lawn garden with quarter height brick wall border and pathway to the front door. Parking to the property is at the rear where you can also access the garage. PLEASE NOTE: there is no rear garden.