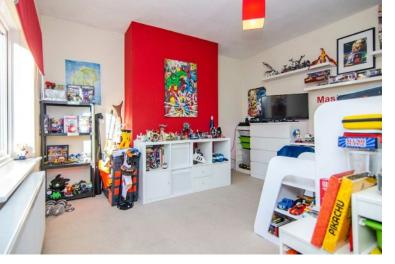

## **BEDROOM ONE:**

12' 4" x 12' 0" (3.76m x 3.65m) Carpeted flooring, radiator, ceiling light point and window to the front.

## **BEDROOM TWO:**

### 7' 7" x 12' 0" (2.31m x 3.65m)

Built in cupboard with access to the loft space, carpeted flooring, ceiling light point, radiator and window to the front.