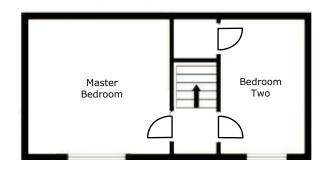

The property briefly comprises: spacious lounge, modern fitted kitchen, large bathroom, landing and two double bedrooms plus a loft space.

It is well placed to take full advantage of local shopping facilities, together with a range of further facilities including doctors surgery, superstore, good local schooling, and excellent leisure facilities. Commuter benefits include A5, A38 and the M6 toll Road linking the Midlands Motorway network and there are both Cross and Inter City railway lines available from Lichfield Cathedral City with its tourist links and

## FIRST FLOOR LANDING:

Carpeted flooring, ceiling light point, doors off to two bedrooms.

## **BEDROOM ONE:**

12' 4" x 12' 0" (3.76m x 3.65m) Carpeted flooring, radiator, ceiling light point and window to the front.

## **BEDROOM TWO:**

### 7' 7" x 12' 0" (2.31m x 3.65m)

Built in cupboard with access to the loft space, carpeted flooring, ceiling light point, radiator and window to the front.