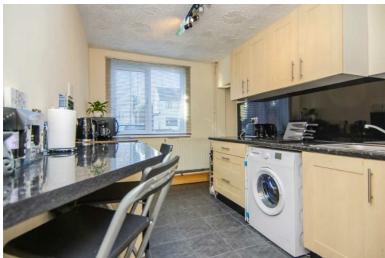

## **BREAKFAST KITCHEN:**

7' 7'' x 12' 0'' (2.30m x 3.65m)

Range of matching wall and base units incorporating cabinets, drawers and work surfaces including breakfast bar, inset bowl sink and drainer with mono tap, space for a cooker and washing machine, radiator, light point, window to the front and door to the bathroom.