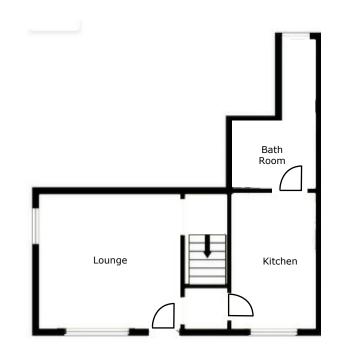

The property briefly comprises: spacious lounge, modern fitted kitchen, large bathroom, landing and two double bedrooms plus a loft space.

It is well placed to take full advantage of local shopping facilities, together with a range of further facilities including doctors surgery, superstore, good local schooling, and excellent leisure facilities. Commuter benefits include A5, A38 and the M6 toll Road linking the Midlands Motorway network and there are both Cross and Inter City railway lines available from Lichfield Cathedral City with its tourist links and