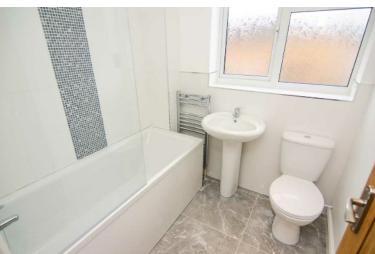

# **FAMILY BATHROOM:**

New fitted suite comprising: bath with shower over, wash hand basin, low level WC, tiled flooring, spot lights, heated towel rail and window to the rear.