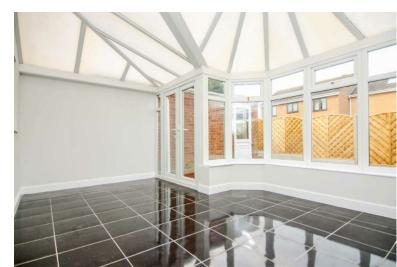

#### LARGE CONSERVATORY:

4.83m x 3.33m max

Pitched poly-carbonate roof with UPVC frame set on a brick base, tiled flooring, light point, French doors to the garden.