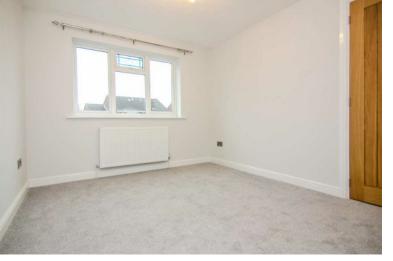

#### **MASTER BEDROOM:**

3.03m x 3.25m

Built in cupboard, new carpeted flooring, light point, radiator, window to the front.

#### **BEDROOM TWO:**

3.03m x 2.92m

Built in cupboard, new carpeted flooring, light point, radiator, window to the rear.

#### **BEDROOM THREE:**

2.00m x 2.28m

Built in cupboard, new carpeted flooring, light point, radiator, window to the front.