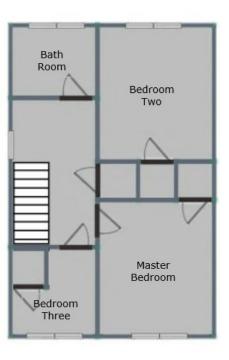

The property briefly comprises: entrance hallway, lounge, open plan kitchen-diner, large rear conservatory, landing, three bedroom and a family bathroom. There is also a garage to the side, as well as driveway and lawn front garden.

#### FIRST FLOOR LANDING:

New carpeted flooring, light point, window to side, doors to the airing cupboard, three bedroom and family bathroom.

#### **MASTER BEDROOM:**

3.03m x 3.25m

Built in cupboard, new carpeted flooring, light point, radiator, window to the front.

#### **BEDROOM TWO:**

3.03m x 2.92m

Built in cupboard, new carpeted flooring, light point, radiator, window to the rear.

#### **BEDROOM THREE:**

2.00m x 2.28m

Built in cupboard, new carpeted flooring, light point, radiator, window to the front.

# **FAMILY BATHROOM:**

New fitted suite comprising: bath with shower over, wash hand basin, low level WC, tiled flooring, spot lights, heated towel rail and window to the rear.