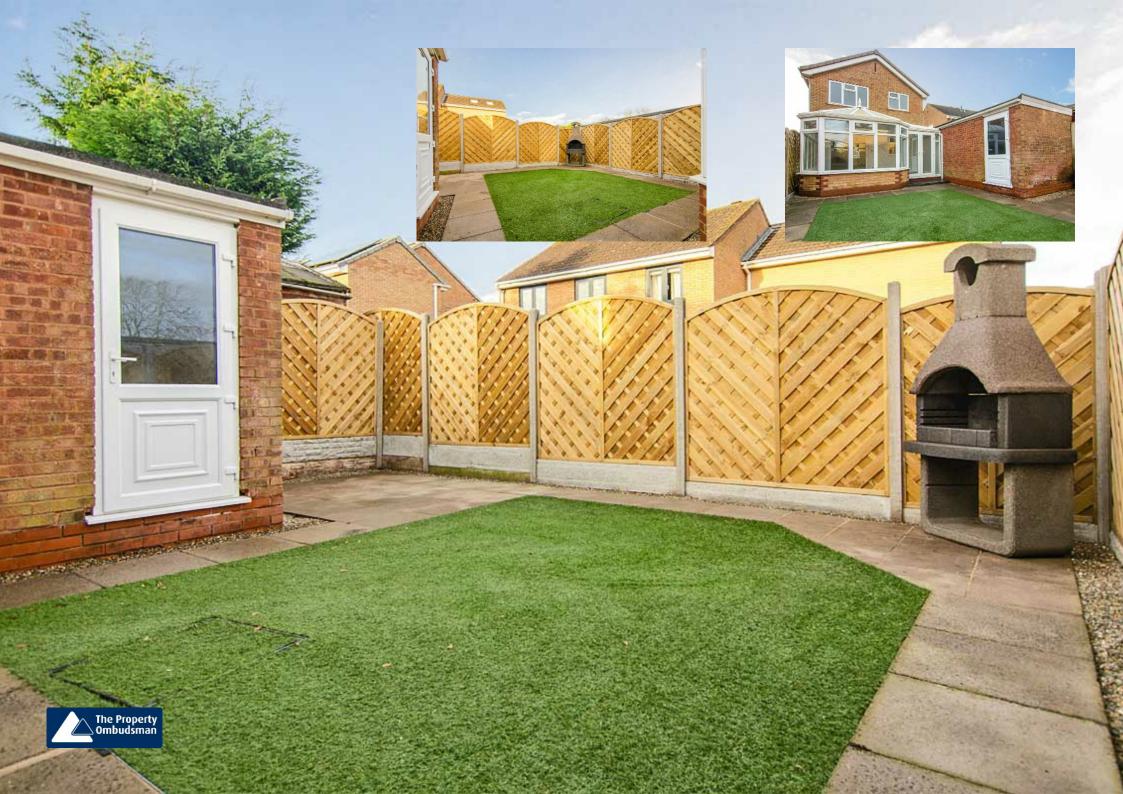

Internally the property has been renovated with anew fitted kitchen, bathroom, new carpets, doors and fresh decoration throughout. Furthermore there is a new landscaped rear garden with patio and astro-turf lawn.

The property briefly comprises: entrance hallway, lounge, open plan kitchen-diner, large rear conservatory, landing, three bedroom and a family bathroom. There is also a garage to the side, as well as driveway and lawn front garden.