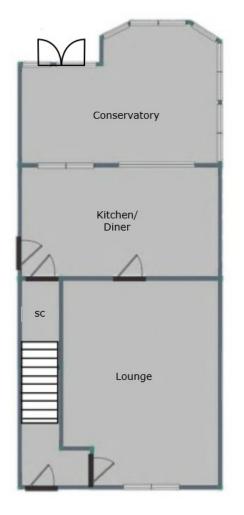

The property briefly comprises: entrance hallway, lounge, open plan kitchen-diner, large rear conservatory, landing, three bedroom and a family bathroom. There is also a garage to the side, as well as driveway and lawn front garden.

#### **KITCHEN-DINER:**

5.02m x 2.88m

New fitted kitchen with matching wall and base units with wooden work tops, cabinets and drawers, inset sink and drainer, integrated electric oven and hob, space for further white goods, marble flooring, spot lights, door to the side,, dining area with radiator and patio doors to the conservatory.

#### LARGE CONSERVATORY:

4.83m x 3.33m max

Pitched poly-carbonate roof with UPVC frame set on a brick base, tiled flooring, light point, French doors to the garden.