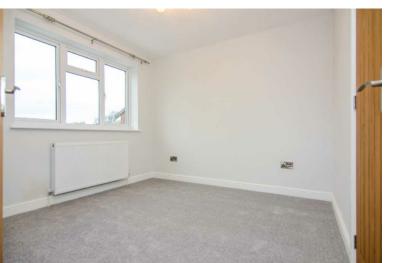

#### **MASTER BEDROOM:**

3.03m x 3.25m

Built in cupboard, new carpeted flooring, light point, radiator, window to the front.

#### **BEDROOM TWO:**

3.03m x 2.92m

Built in cupboard, new carpeted flooring, light point, radiator, window to the rear.

#### **BEDROOM THREE:**

2.00m x 2.28m

Built in cupboard, new carpeted flooring, light point, radiator, window to the front.