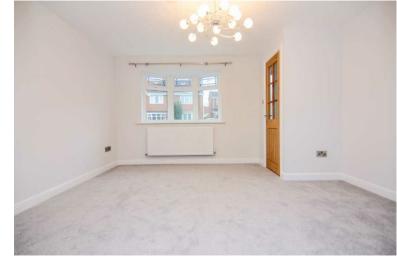

# LOUNGE:

4.00m x 4.06m

New carpeted flooring, radiator, light point, window to front and door to the kitchen.

#### **MASTER BEDROOM:**

3.03m x 3.25m

Built in cupboard, new carpeted flooring, light point, radiator, window to the front.

#### **BEDROOM TWO:**

3.03m x 2.92m

Built in cupboard, new carpeted flooring, light point, radiator, window to the rear.

#### **BEDROOM THREE:**

2.00m x 2.28m

Built in cupboard, new carpeted flooring, light point, radiator, window to the front.