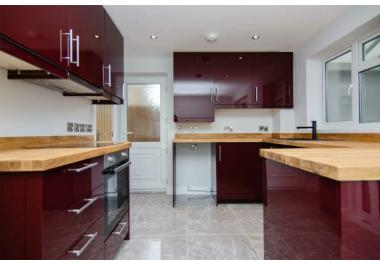

Internally the property has been renovated with anew fitted kitchen, bathroom, new carpets, doors and fresh decoration throughout. Furthermore there is a new landscaped rear garden with patio and astro-turf lawn.

#### **KITCHEN-DINER:**

5.02m x 2.88m

New fitted kitchen with matching wall and base units with wooden work tops, cabinets and drawers, inset sink and drainer, integrated electric oven and hob, space for further white goods, marble flooring, spot lights, door to the side,, dining area with radiator and patio doors to the conservatory.