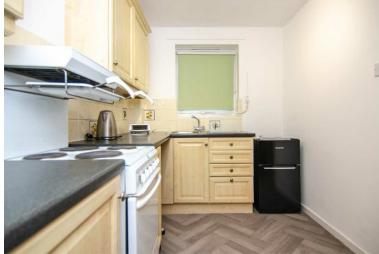

### KITCHEN:

6' 11" x 10' 8" (2.12m x 3.25m)

Range of matching wall and base units incorporating cabinets, drawers and work surfaces, inset bowl sink and drainer with mono tap, space for an electric cooker, washing machine and fridge freezer, vinyl flooring, light point, wall mounted heater and window to side.