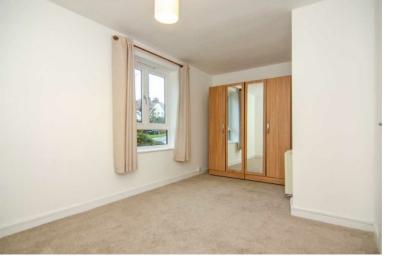

## **BEDROOM:**

15' 7" x 9' 1" (4.76m x 2.77m)

Large double bedroom with carpeted flooring, storage heater, ceiling light point and window to front. The wardrobes are also included.