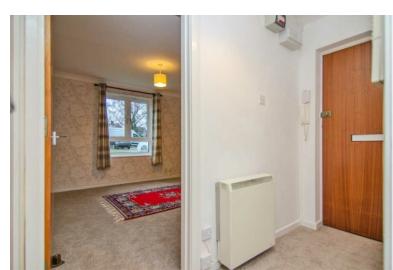

### **RECEPTION HALL:**

Entrance door from the ground floor lobby, carpeted flooring, ceiling light point, storage heater, intercom security system, doors to the lounge, bedroom and bathroom.