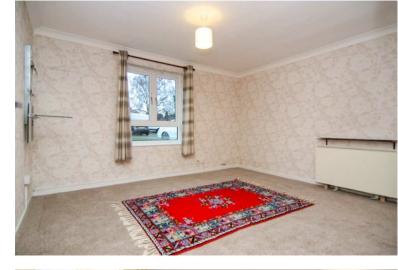

## **BEDROOM:**

15' 7" x 9' 1" (4.76m x 2.77m)

Large double bedroom with carpeted flooring, storage heater, ceiling light point and window to front. The wardrobes are also included.