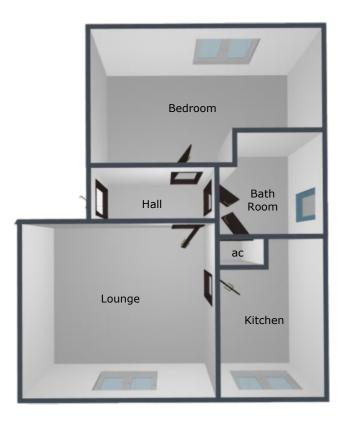

The property accessed via a communal entry door with security system and features: reception hallway, lounge/diner, kitchen, bedroom and bathroom with airing cupboard. Externally the property offers: communal landscaped garden areas to front and a shared car park for residents and visitors. The property benefits from UPVC double glazing, low cost storage heaters & economy 7 water heating. There is also a pull chord system which can be used to call the emergency services or designated family members through the intercom system.

### **RECEPTION HALL:**

Entrance door from the ground floor lobby, carpeted flooring, ceiling light point, storage heater, intercom security system, doors to the lounge, bedroom and bathroom.

## LOUNGE:

196' 10" x 13' 0" (60m x 3.96m)

Carpeted flooring, coving, TV aerial, sky & phone sockets, wired hearing aid system, ceiling light point, storage heater, window to rear and door to the kitchen.

### KITCHEN:

6' 11" x 10' 8" (2.12m x 3.25m)

Range of matching wall and base units incorporating cabinets, drawers and work surfaces, inset bowl sink and drainer with mono tap, space for an electric cooker, washing machine and fridge freezer, vinyl flooring, light point, wall mounted heater and window to side.

## **BEDROOM:**

15' 7" x 9' 1" (4.76m x 2.77m)

Large double bedroom with carpeted flooring, storage heater, ceiling light point and window to front. The wardrobes are also included.

## **BATHROOM:**

6' 10" x 7' 0" (2.09m x 2.13m)

Suite comprising: bath with shower over, pedestal wash hand basin, low level W/C, wall tiling, vinyl flooring, ceiling light, airing cupboard housing the hot water tank and window to the side.