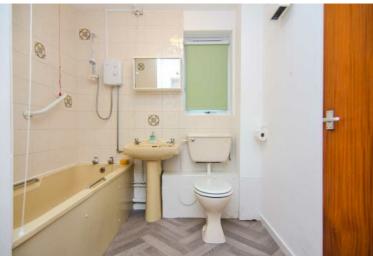

## **BATHROOM:**

6' 10" x 7' 0" (2.09m x 2.13m)

Suite comprising: bath with shower over, pedestal wash hand basin, low level W/C, wall tiling, vinyl flooring, ceiling light, airing cupboard housing the hot water tank and window to the side.