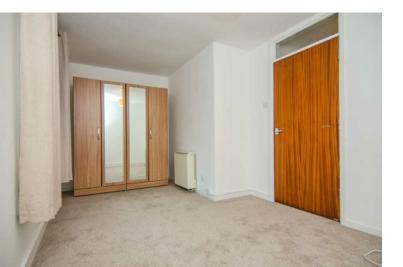

## **BEDROOM:**

15' 7" x 9' 1" (4.76m x 2.77m)

Large double bedroom with carpeted flooring, storage heater, ceiling light point and window to front. The wardrobes are also included.