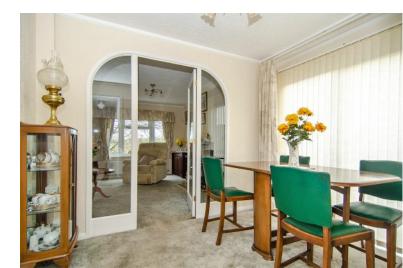

### **DINING ROOM:**

3.02m x 2.58m

Carpeted flooring, ceiling light points, radiator, patio doors to side, door to inner hall and door to lounge.