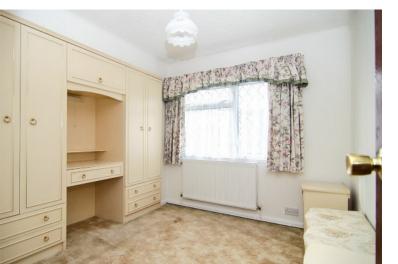

## **BEDROOM TWO:**

2.34m x 2.98m

Built in wardrobe, carpeted flooring, ceiling light point, radiator, window to front.

## **BEDROOM THREE:**

3.02m x 2.58m

Carpeted flooring, window to side, ceiling light points and radiator.