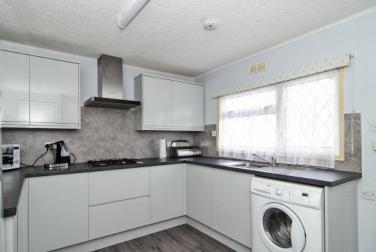

## **KITCHEN:**

3.00m x 3.55m

Range of matching wall and base units incorporating cupboards, drawers and work surfaces, inset bowl sink and drainer with mono tap, integrated double oven and 4 ring hob with

extractor hood, space for further appliances, two storage cupboards and door to dining room.