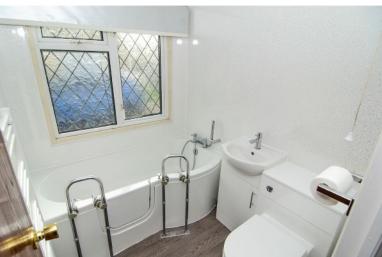

#### **EN-SUITE:**

White suite comprising: shower cubicle, pedestal wash hand basin, w/c, vinyl flooring, ceiling light point and window to side.

### **FAMILY BATHROOM:**

White suite comprising: walk in bath, vanity wash hand basin, cupboard and w/c, vinyl flooring, ceiling light point and window to side.