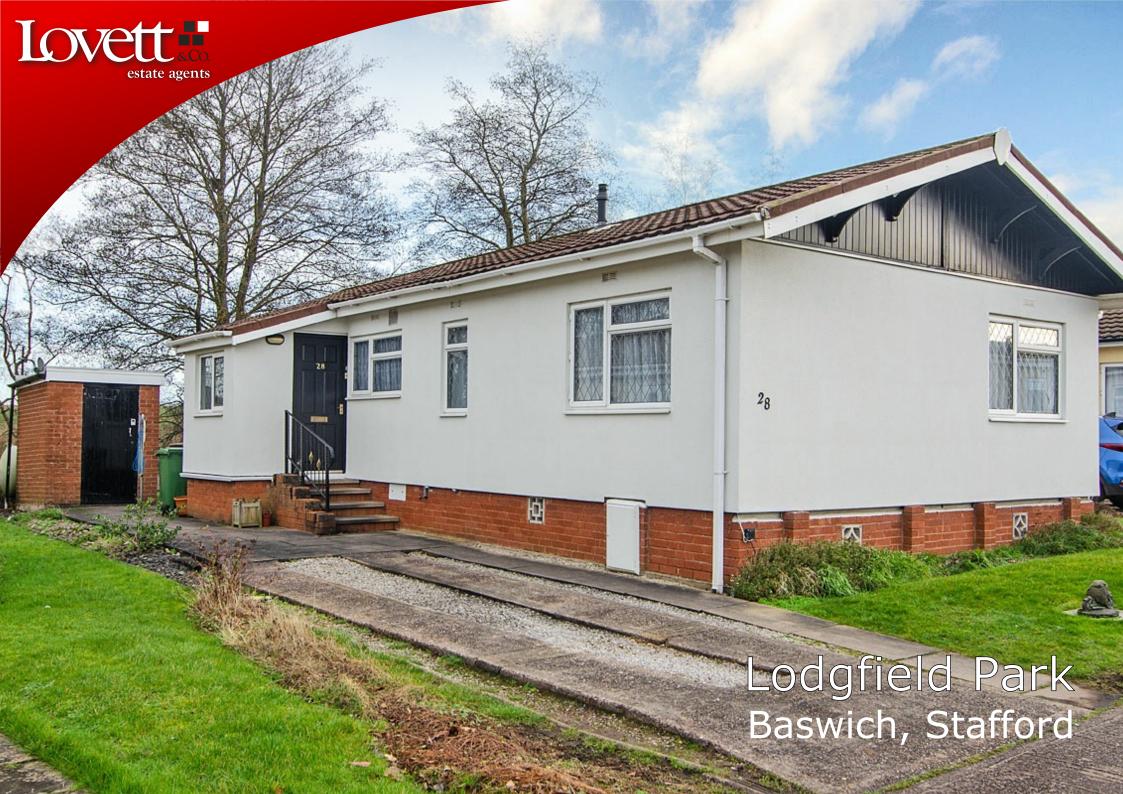

# Lodgfield Park Stafford

Lovett&Co. Estate Agents are pleased to offer for sale this spacious and well presented three bedroom detached park home, set on an exclusive semi rural development for the over 55s.

The property enjoys delightful views of the countryside and features a spacious lounge and separate dining room, superb new modern fitted kitchen (2023), three bedrooms with en-suite to the master, family bathroom, hall/utility and inner hall.

Externally the property offers a two car driveway, patio area, front/side lawns plus a useful brick built store. The property benefits from upvc double glazing and central heating powered by Calor gas.

The Park is situated alongside the river penk canal, in the suburb of Baswich, which has a post office, shop, hairdressers, church and public house only a short walk away. A doctor's surgery is conveniently located nearby and a management team ensures the smooth day-today running of the Park. All homes have a car parking bay, landscaped garden.