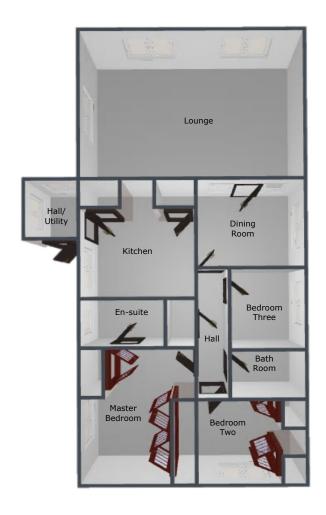

The property enjoys delightful views of the countryside and features a spacious lounge and separate dining room, superb new modern fitted kitchen (2023), three bedrooms with en-suite to the master, family bathroom, hall/utility and inner hall.

## **HALL/UTILITY:**

Front entrance door, space for white goods, windows to side and rear plus door to kitchen.

## **KITCHEN:**

3.00m x 3.55m

Range of matching wall and base units incorporating cupboards, drawers and work surfaces, inset bowl sink and drainer with mono tap, integrated double oven and 4 ring hob with

### **DINING ROOM:**

3.02m x 2.58m

Carpeted flooring, ceiling light points, radiator, patio doors to side, door to inner hall and door to lounge.

#### LOUNGE:

6.01m x 4.15m

Feature fireplace with fitted coal effect fire set upon a raised hearth with wooden surround, carpeted flooring, coving, TV & phone sockets, ceiling light points, radiator, two windows to rear and window to side.

#### **INNER HALL:**

Carpeted flooring, ceiling light point, doors to bedrooms and bathroom.

### **MASTER BEDROOM:**

2.62m x 3.81m

Built in wardrobes, carpeted flooring, radiator, ceiling light point, door to en-suite and window to side.

#### **EN-SUITE:**

White suite comprising: shower cubicle, pedestal wash hand basin, w/c, vinyl flooring, ceiling light point and window to side.

## **BEDROOM TWO:**

2.34m x 2.98m

Built in wardrobe, carpeted flooring, ceiling light point, radiator, window to front.

## **BEDROOM THREE:**

3.02m x 2.58m

Carpeted flooring, window to side, ceiling light points and radiator.

### **FAMILY BATHROOM:**

White suite comprising: walk in bath, vanity wash hand basin, cupboard and w/c, vinyl flooring, ceiling light point and window to side.