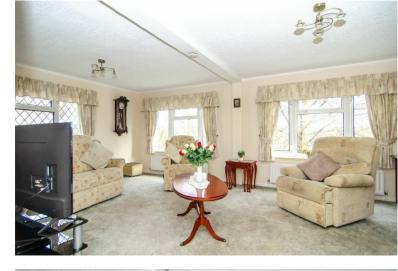

#### LOUNGE:

6.01m x 4.15m

Feature fireplace with fitted coal effect fire set upon a raised hearth with wooden surround, carpeted flooring, coving, TV & phone sockets, ceiling light points, radiator, two windows to rear and window to side.