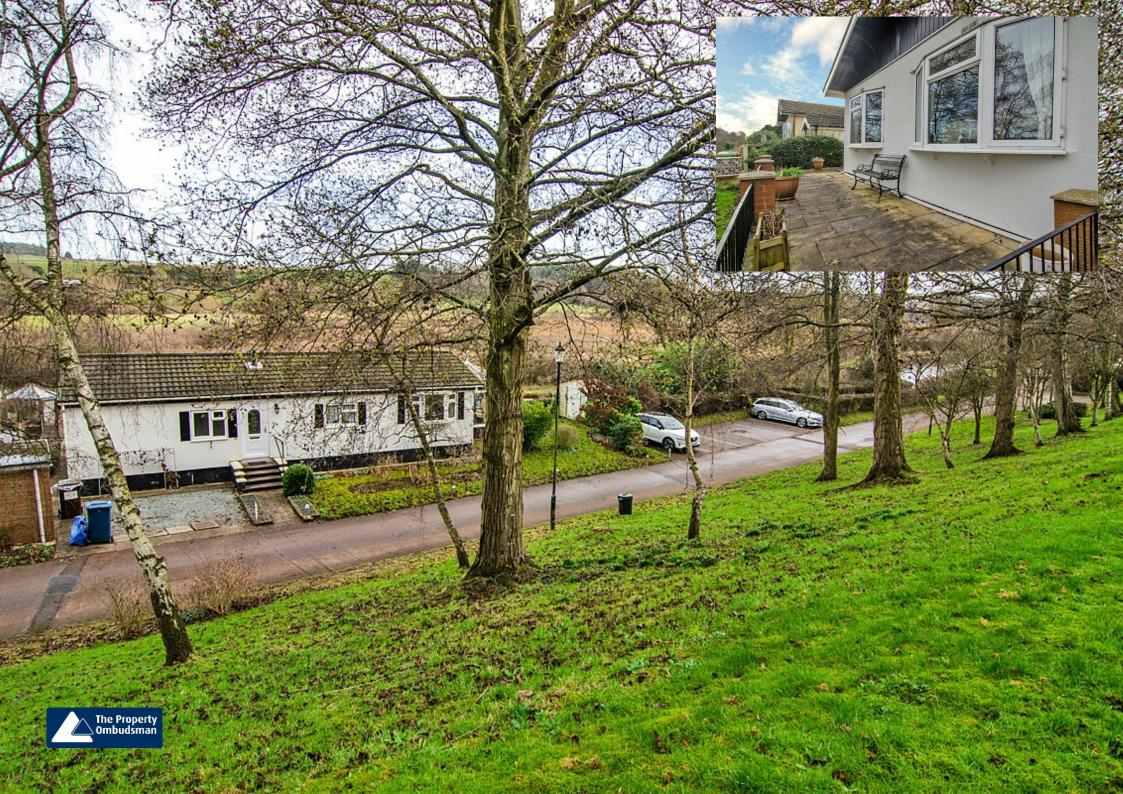

# Lodgfield Park Stafford

Lovett&Co. Estate Agents are pleased to offer for sale this spacious and well presented three bedroom detached park home, set on an exclusive semi rural development for the over 55s.

Externally the property offers a two car driveway, patio area, front/side lawns plus a useful brick built store. The property benefits from upvc double glazing and central heating powered by Calor gas.

The Park is situated alongside the river penk canal, in the suburb of Baswich, which has a post office, shop, hairdressers, church and public house only a short walk away. A doctor's surgery is conveniently located nearby and a management team ensures the smooth day-today running of the Park. All homes have a car parking bay, landscaped garden.