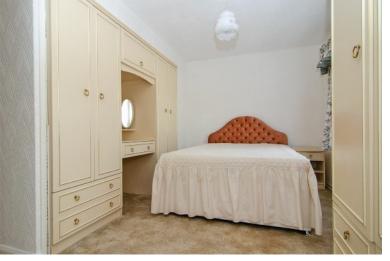

### **MASTER BEDROOM:**

2.62m x 3.81m

Built in wardrobes, carpeted flooring, radiator, ceiling light point, door to en-suite and window to side.