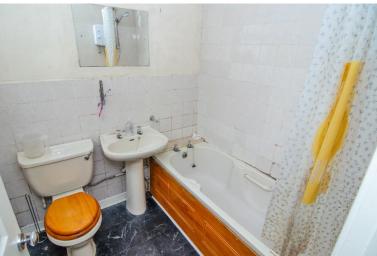

#### **FAMILY BATHROOM:**

White suite comprising: bath, pedestal wash hand basin, W/C, partially tiled walls, ceiling light point and window to side.