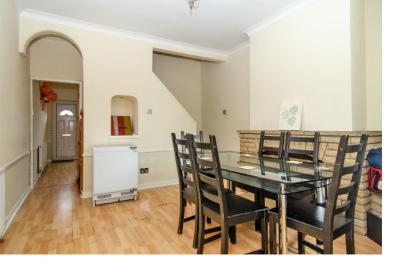

## **DINING ROOM:**

14' 10" x 11' 10" (4.53m x 3.61m)

Feature brick fireplace, carpeted flooring, coving, ceiling light point, radiator, windows to rear, stairs to first floor and door to kitchen.