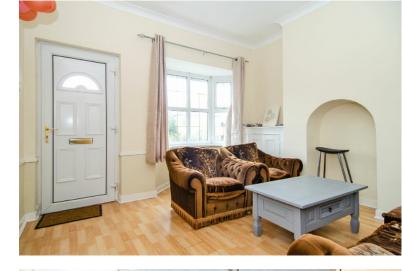

## LOUNGE:

11' 10" x 11' 5" (3.61m x 3.48m)

Front entrance door, laminate flooring, built in cupboard, TV & phone sockets, coving, ceiling light point, bay window to front and door to dining room.

## **DINING ROOM:**

14' 10" x 11' 10" (4.53m x 3.61m)

Feature brick fireplace, carpeted flooring, coving, ceiling light point, radiator, windows to rear, stairs to first floor and door to kitchen.