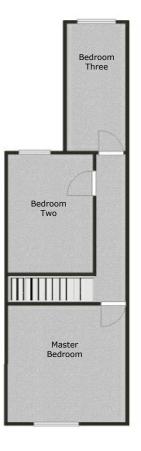

## FIRST FLOOR LANDING:

Carpeted flooring, ceiling light point, doors off to three bedrooms and access to loft.

#### **BEDROOM ONE:**

11' 9" x 11' 6" (3.58m x 3.5m)

Carpeted flooring, radiator, ceiling light point and window to front.

## **BEDROOM TWO:**

8' 11" x 11' 7" (2.71m x 3.52m)

Carpeted flooring, ceiling light point, radiator and window to rear.

#### **BEDROOM THREE:**

6' 6" x 10' 5" (1.99m x 3.18m)

Carpeted flooring, window to rear, ceiling light points and radiator.