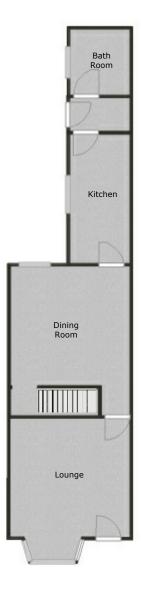

# Hednesford Road Cannock

**3 =** 1 **=** 2

Lovett&Co. Estate Agents are pleased to offer for sale this spacious, traditional three bedroom mid terrace house.

On the ground floor the property offers: two spacious reception rooms, modern kitchen, rear lobby and family bathroom. Upstairs are three good sized bedrooms

## LOUNGE:

11' 10" x 11' 5" (3.61m x 3.48m)

Front entrance door, laminate flooring, built in cupboard, TV & phone sockets, coving, ceiling light point, bay window to front and door to dining room.

## **DINING ROOM:**

14' 10" x 11' 10" (4.53m x 3.61m)

Feature brick fireplace, carpeted flooring, coving, ceiling light point, radiator, windows to rear, stairs to first floor and door to kitchen.

#### KITCHEN:

6' 7" x 10' 6" (2m x 3.19m)

Range of matching wall and base units incorporating stainless steel sink and drainer unit, space for slot in cooker, wall mounted combination boiler, coving, tiled flooring, partially tiled walls, radiator, window to side and door to lobby with further doors to bathroom and courtyard.

#### **FAMILY BATHROOM:**

White suite comprising: bath, pedestal wash hand basin, W/C, partially tiled walls, ceiling light point and window to side.

## FIRST FLOOR LANDING:

Carpeted flooring, ceiling light point, doors off to three bedrooms and access to loft.

#### **BEDROOM ONE:**

11' 9" x 11' 6" (3.58m x 3.5m)

Carpeted flooring, radiator, ceiling light point and window to front.

## **BEDROOM TWO:**

8' 11" x 11' 7" (2.71m x 3.52m)

Carpeted flooring, ceiling light point, radiator and window to rear.

#### **BEDROOM THREE:**

6' 6" x 10' 5" (1.99m x 3.18m)

Carpeted flooring, window to rear, ceiling light points and radiator.