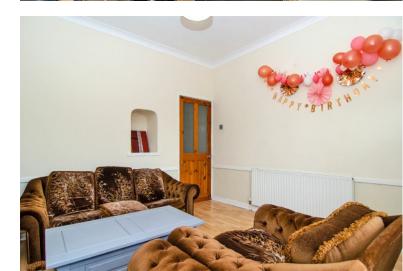

## **DINING ROOM:**

14' 10" x 11' 10" (4.53m x 3.61m)

Feature brick fireplace, carpeted flooring, coving, ceiling light point, radiator, windows to rear, stairs to first floor and door to kitchen.