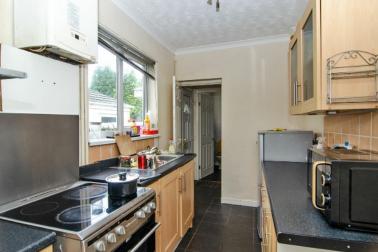

#### KITCHEN:

6' 7" x 10' 6" (2m x 3.19m)

Range of matching wall and base units incorporating stainless steel sink and drainer unit, space for slot in cooker, wall mounted combination boiler, coving, tiled flooring, partially tiled walls, radiator, window to side and door to lobby with further doors to bathroom and courtyard.