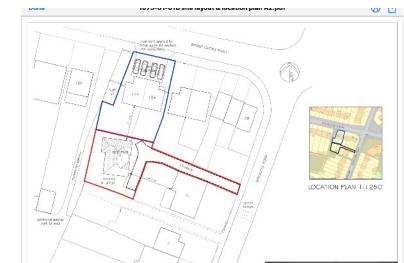

## Land for sale Bridge Cross Road

Lovett&Co. Estate Agents are pleased to offer this land for sale to the rear of Bridge Cross Road, with access from Springhill Road.

The plot has planning permission and site plans for a 3 bedroom bungalow (127 m2 floor plan) with its own private access.

The site is approximately 0.11 acres including the driveway.

The plot is well placed to take full advantage of local shopping facilities together with a range of further amenities including doctors surgery, superstore, good local schooling, and excellent leisure facilities. Commuter benefits include A5, A38 and the M6 toll Road linking the Midlands Motorway network and there are both Cross and Inter City railway lines available from Lichfield Cathedral City with its tourist links and Garrick Theatre, being approximately 4 miles away.