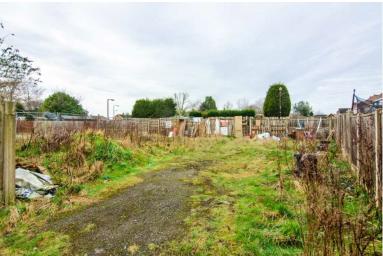

## Land for sale Bridge Cross Road

Lovett&Co. Estate Agents are pleased to offer this land for sale to the rear of Bridge Cross Road, with access from Springhill Road.

The plot has planning permission and site plans for a 3 bedroom bungalow (127 m2 floor plan) with its own private access.

The site is approximately 0.11 acres including the driveway.

The plot is well placed to take full advantage of local shopping facilities together with a range of further amenities including doctors surgery, superstore, good local schooling, and excellent leisure facilities. Commuter benefits include A5, A38 and the M6 toll Road linking the Midlands Motorway network and there are both Cross and Inter City railway lines available from Lichfield Cathedral City with its tourist links and Garrick Theatre, being approximately 4 miles away.