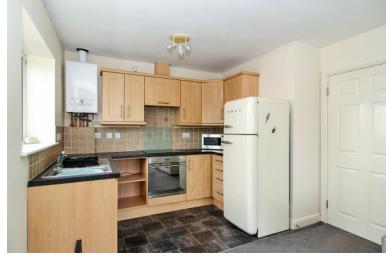

#### KITCHEN:

Range of matching modern wall and base units incorporating cabinets, drawers and work surfaces, inset bowl sink and drainer with mono tap, oven and 4 ring hob with extractor hood, space for fridge freezer and washing machine, wall tiling, vinyl tiled effect flooring, ceiling light point and window to side.