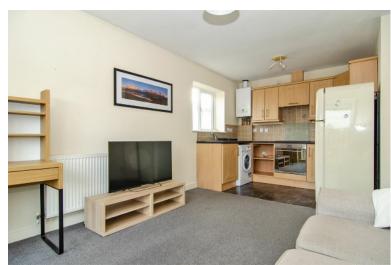

## **OPEN PLAN LIVING ROOM:**

17' 9" x 10' 8" (5.40m x 3.25m)

Lounge and dining area with carpeted flooring, ceiling light point, TV, Internet and phone points, window to side, French doors to the Juliet balcony, space for breakfast table and chairs, open plan to the kitchen.

#### KITCHEN:

Range of matching modern wall and base units incorporating cabinets, drawers and work surfaces, inset bowl sink and drainer with mono tap, oven and 4 ring hob with extractor hood, space for fridge freezer and washing machine, wall tiling, vinyl tiled effect flooring, ceiling light point and window to side.