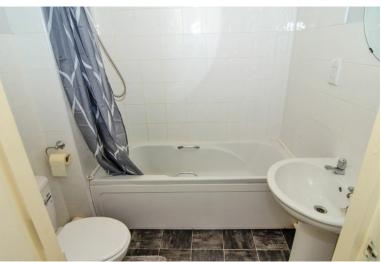

## **FITTED BATHROOM:**

Modern white suite comprising: bath with shower over, pedestal wash hand basin, new low level W/C, wall tiling, vinyl flooring, ceiling light point, radiator and extractor fan.