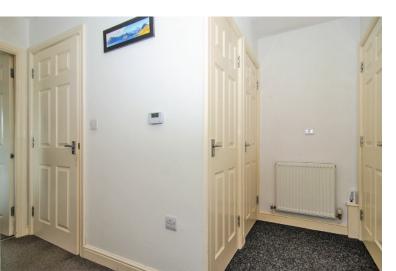

## **RECEPTION HALL:**

Intercom system, carpeted flooring, ceiling light points, two storage cupboards, loft access hatch and doors to the bedroom, bathroom and open plan living room.