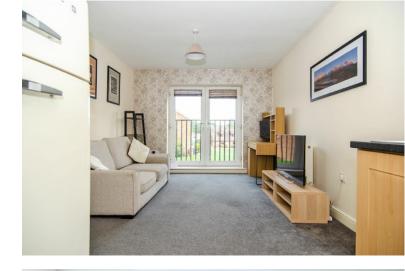

## **OPEN PLAN LIVING ROOM:**

17' 9" x 10' 8" (5.40m x 3.25m)

Lounge and dining area with carpeted flooring, ceiling light point, TV, Internet and phone points, window to side, French doors to the Juliet balcony, space for breakfast table and chairs, open plan to the kitchen.