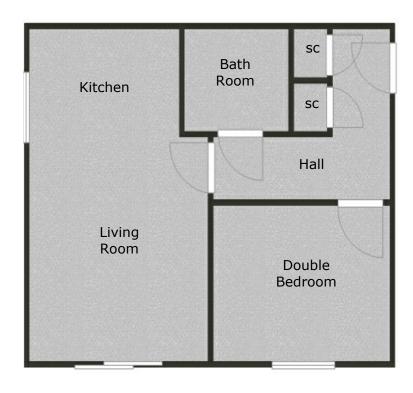

Set on the first floor of a small modern development the stand out features include: modern fitted kitchen opening to the lounge and dining area, modern bathroom suite, loft space, double bedroom and private car parking to the rear.

## **RECEPTION HALL:**

Intercom system, carpeted flooring, ceiling light points, two storage cupboards, loft access hatch and doors to the bedroom, bathroom and open plan living room.

## **OPEN PLAN LIVING ROOM:**

17' 9" x 10' 8" (5.40m x 3.25m)

Lounge and dining area with carpeted flooring, ceiling light point, TV, Internet and phone points, window to side, French doors to the Juliet balcony, space for breakfast table and chairs, open plan to the kitchen.

#### KITCHEN:

Range of matching modern wall and base units incorporating cabinets, drawers and work surfaces, inset bowl sink and drainer with mono tap, oven and 4 ring hob with extractor hood, space for fridge freezer and washing machine, wall tiling, vinyl tiled effect flooring, ceiling light point and window to side.

#### **DOUBLE BEDROOM:**

10' 7" x 8' 4" (3.22m x 2.54m)

Fitted wardrobe, carpeted flooring, radiator, ceiling light point and window to front.

## **FITTED BATHROOM:**

Modern white suite comprising: bath with shower over, pedestal wash hand basin, new low level W/C, wall tiling, vinyl flooring, ceiling light point, radiator and extractor fan.