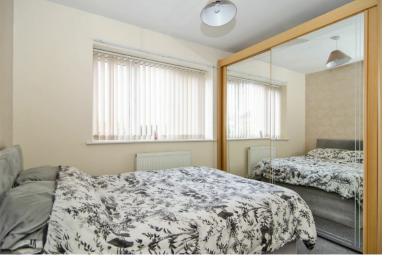

#### **DOUBLE BEDROOM:**

10' 7" x 8' 4" (3.22m x 2.54m)

Fitted wardrobe, carpeted flooring, radiator, ceiling light point and window to front.