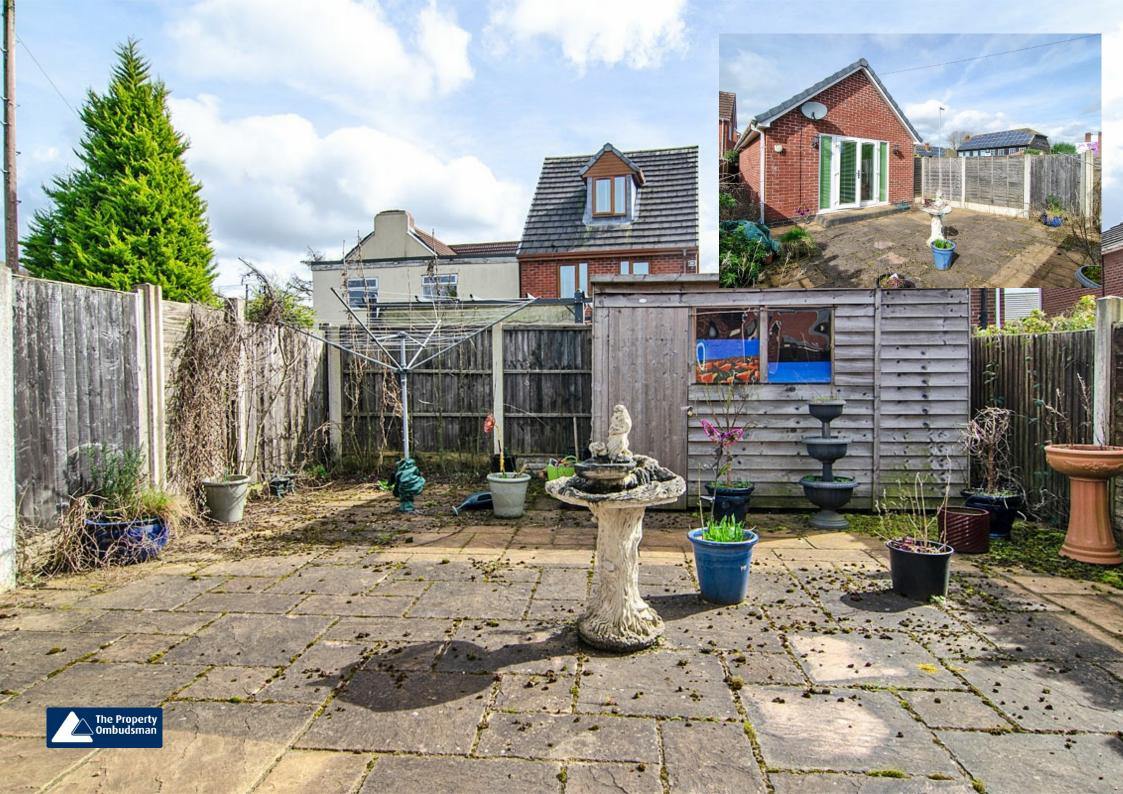

Externally the property features a private low maintenance paved garden to the side plus shared driveway with space for one vehicle.

The property is situated in the popular village of Norton Canes, just a short journey away from Burntwood & Cannock Town centres, whilst conveniently located near to Chasewater & Cannock chase. It benefits from easy access to major commuter routes including the A38, A5 and M6 Toll road.