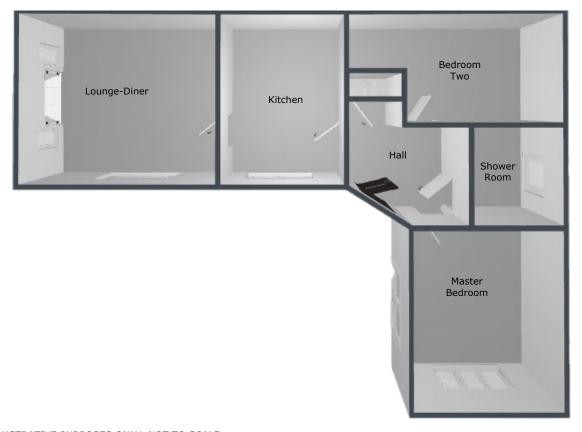

#### **RECEPTION HALL:**

Front entrance door, storage cupboard, laminate flooring, radiator, ceiling spotlights, doors to the kitchen, bedrooms, kitchen and shower room.

## KITCHEN:

10' 9" x 8' 5" ( 3.28m x 2.57m )

Range of matching wall and base units with oak effect laminate work tops, inset sink unit with drainer and mixer tap. Integrated appliances of four ring gas hob with extractor hood over and electric oven, fridge, freezer, dishwasher and washing machine, recessed spot lighting, vinyl flooring, window to front and door to lounge-diner.

#### LOUNGE:

13' 2" x 12' 8" ( 4.01m x 3.86m ) Feature fireplace, laminate flooring, ceiling light point and French doors to the garden.

### **MASTER BEDROOM:**

11' 8" x 10' 11" max ( 3.56m x 3.33m max ) Fitted wardrobes, laminate flooring, recessed spot lighting, windows to front and side.

#### **BEDROOM TWO:**

14' 3" x 6' 11" ( 4.34m x 2.11m ) Laminate flooring, recessed spot lighting, radiator, wall mounted boiler, access to loft and velux sky light.

#### **SHOWER ROOM:**

White suite comprising: walk in shower, tiled walls and flooring, pedestal wash hand basin, w/c heated towel rail, recessed spot lighting and window to side.

FOR ILLUSTRATIVE PURPOSES ONLY, NOT TO SCALE