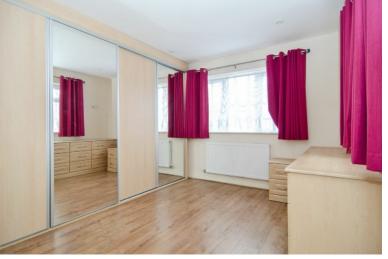

### **MASTER BEDROOM:**

11' 8" x 10' 11" max ( 3.56m x 3.33m max ) Fitted wardrobes, laminate flooring, recessed spot lighting, windows to front and side.