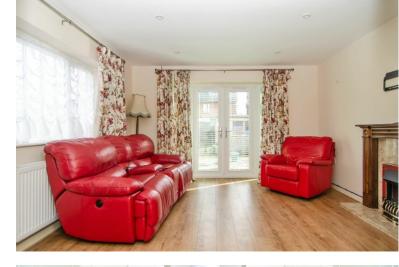

#### LOUNGE:

13' 2" x 12' 8" ( 4.01m x 3.86m ) Feature fireplace, laminate flooring, ceiling light point and French doors to the garden.