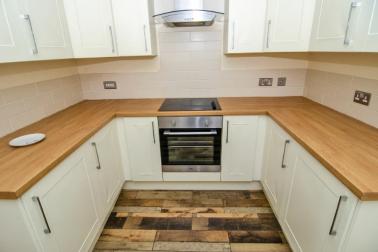

## KITCHEN:

10' 9" x 8' 5" ( 3.28m x 2.57m )

Range of matching wall and base units with oak effect laminate work tops, inset sink unit with drainer and mixer tap. Integrated appliances of four ring gas hob with extractor hood over and electric oven, fridge, freezer, dishwasher and washing machine, recessed spot lighting, vinyl flooring, window to front and door to lounge-diner.