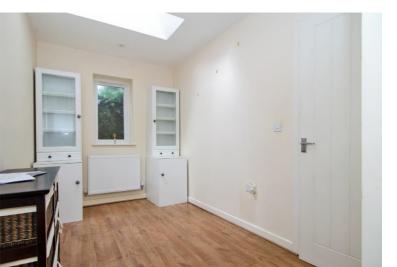

#### **BEDROOM TWO:**

14' 3" x 6' 11" ( 4.34m x 2.11m ) Laminate flooring, recessed spot lighting, radiator, wall mounted boiler, access to loft and velux sky light.