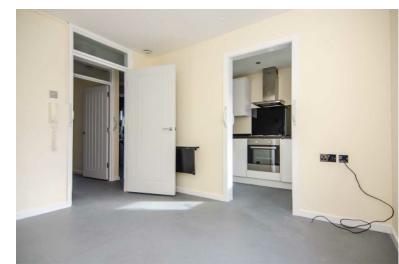

## **ENTRANCE HALL:**

Entrance door, non-slip flooring, ceiling light point, two useful storage cupboards, doors to the lounge, bedroom and wet room.

## LOUNGE:

9' 3" x 10' 10" (2.82m x 3.30m) Non-slip flooring, ceiling light point, window to the rear and opening to the kitchen.