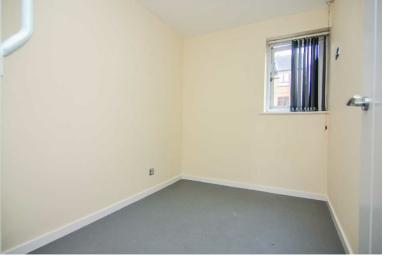

#### BEDROOM ONE:

6' 8" x 9' 0" (2.02m x 2.75m)

Non-slip flooring, ceiling light point and window to the front.