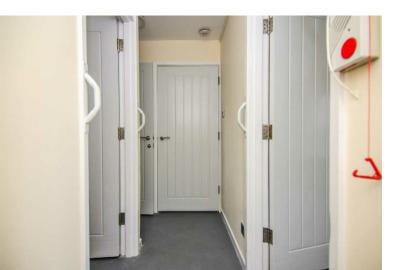

## **ENTRANCE HALL:**

Entrance door, non-slip flooring, ceiling light point, two useful storage cupboards, doors to the lounge, bedroom and wet room.