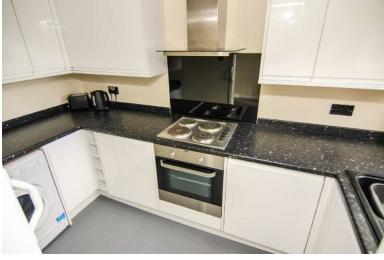

#### KITCHEN:

4' 7" x 10' 10" (1.40m x 3.30m)

Range of matching wall and base units incorporating cabinets, drawers and work surfaces, inset bowl sink and drainer with mono tap, integrated electric oven and 4 ring electric hob with extractor hood, further integrated fridge and freezer, space for a washing machine, wall tiling, non-slip flooring, ceiling spot lights and window to the rear.