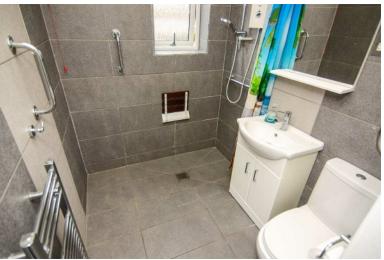

# **WET ROOM:**

Walk in shower area with electric shower, cabinet wash hand basin, low level W/C, wall tiling, non-slip flooring, ceiling light, electric shaving point, heated towel rail, and window to the front.