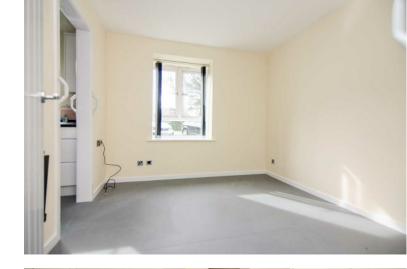

#### BEDROOM ONE:

6' 8" x 9' 0" (2.02m x 2.75m)

Non-slip flooring, ceiling light point and window to the front.