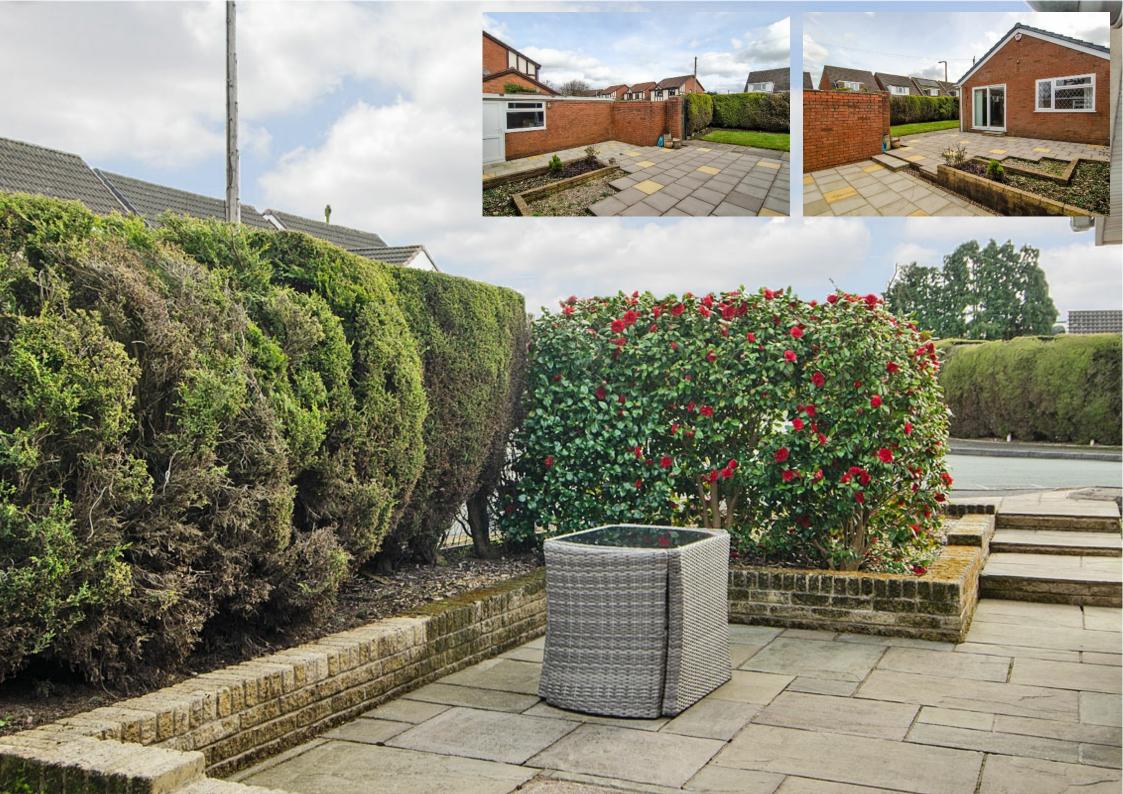

The property benefits from UPVC double glazing and a new boiler (2023) providing central heating through out.

Externally the property offers delightful, well maintained gardens with hedge boarders to the front and side plus low maintenance paved courtyard to the rear. There is also a detached garage and two car driveway to the side with direct access via the garden.