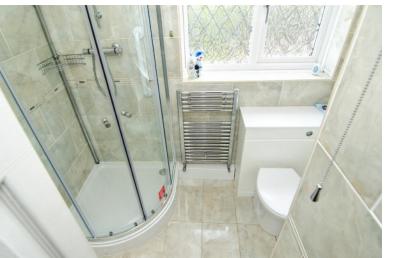

# **MODERN SHOWER ROOM:**

Modern white suite comprising: shower cubicle, vanity W/C, wash hand basin, heated towel rail, wall tiling, tiled flooring, ceiling light point and opaque window to side.