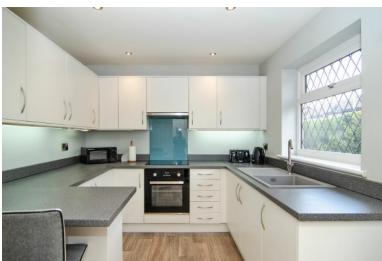

#### **BREAKFAST KITCHEN:**

8' 10" x 10' 8" (2.70m x 3.26m)

Range of matching wall and base units incorporating cupboards, drawers and work surfaces, inset bowl sink and drainer with mono tap, 4 ring electric hob with extractor, integrated double oven, integrated fridgefreezer and washing machine, tiled splash backs, vinyl flooring, recessed spot lights, breakfast bar, window and door to side of property.