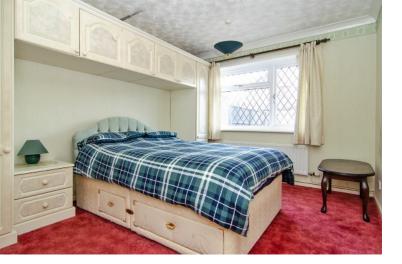

#### **MASTER BEDROOM:**

9' 10" x 13' 7" (3.00m x 4.14m) Built in wardrobe, over head cabinets and bedside table, carpeted flooring, radiator, coving, ceiling light point and window to rear.