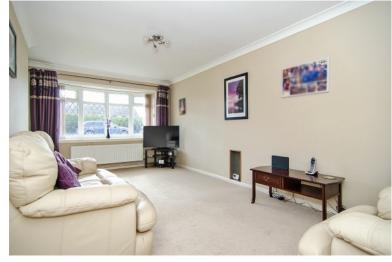

#### LOUNGE:

11' 7" x 19' 2" (3.54m x 5.84m) Carpeted flooring, TV & phone sockets, coving, ceiling and wall light points, radiator and door to hallway.