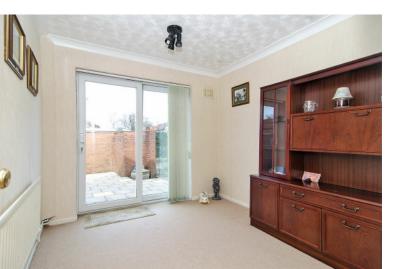

#### LOUNGE:

11' 7" x 19' 2" (3.54m x 5.84m) Carpeted flooring, TV & phone sockets, coving, ceiling and wall light points, radiator and door to hallway.