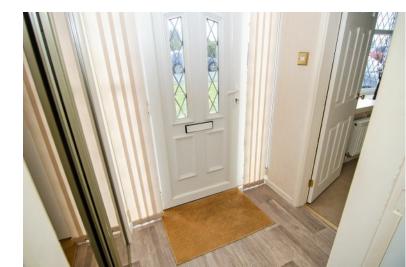

## **RECEPTION PORCH:**

Front door, vinyl flooring, light point, storage cupboard and doors to kitchen and lounge.