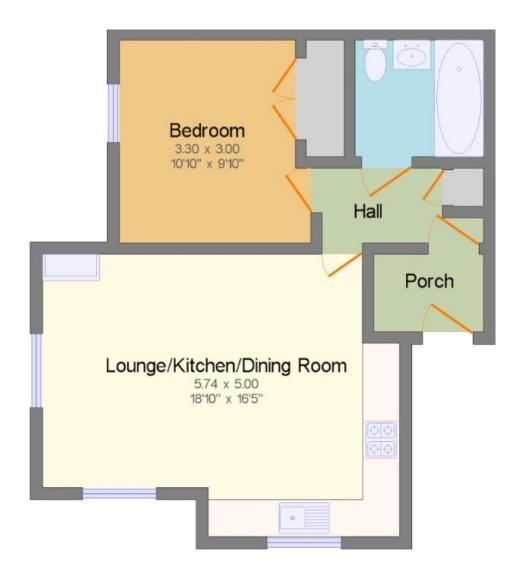

The property presents an ideal opportunity for first time buyers to get onto the housing ladder or would make a good investment for any landlords looking to increase their current portfolios.

The apartment briefly comprises: entrance hallway, open plan living area with lounge/diner and kitchen, one double bedroom, fitted bathroom suite, inner hall and entrance porch. There is also an allocated parking space plus visitor spaces. Other benefits include UPVC double glazing. Heating is provided by electric heaters.

# LOUNGE DINER:

5.74m x 5.00m

Laminate flooring, ceiling light points, wall heater, window to front and side, space for sofa, table and chairs, opening to the kitchen.

#### **KITCHEN:**

Range of matching wall and base units incorporating cabinets, drawers and work surfaces, inset bowl sink and drainer with mono tap, integrated electric oven and 4 ring electric hob, space for a fridge freezer and washing machine, window to front.

## **BEDROOM ONE:**

#### 3.30m x 3.00m

Laminate flooring, ceiling light point and window to the side, wall heater, ample space for a double bed and wardrobes.

#### **FAMILY BATHROOM:**

White suite comprising: bath with shower attachment and screen, pedestal wash hand basin, low level W/C, wall tiling and light point.

FOR ILLUSTRATIVE PURPOSES ONLY, NOT TO SCALE