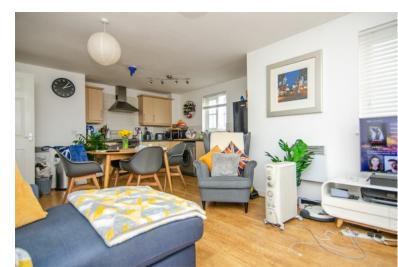

# LOUNGE DINER:

5.74m x 5.00m

Laminate flooring, ceiling light points, wall heater, window to front and side, space for sofa, table and chairs, opening to the kitchen.

#### **KITCHEN:**

Range of matching wall and base units incorporating cabinets, drawers and work surfaces, inset bowl sink and drainer with mono tap, integrated electric oven and 4 ring electric hob, space for a fridge freezer and washing machine, window to front.