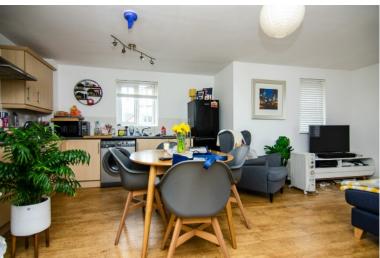

#### **KITCHEN:**

Range of matching wall and base units incorporating cabinets, drawers and work surfaces, inset bowl sink and drainer with mono tap, integrated electric oven and 4 ring electric hob, space for a fridge freezer and washing machine, window to front.