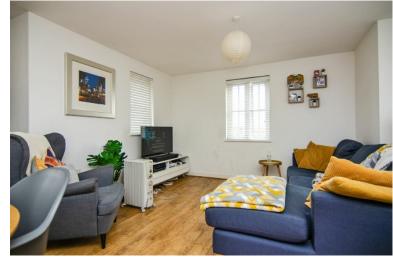

# LOUNGE DINER:

5.74m x 5.00m

Laminate flooring, ceiling light points, wall heater, window to front and side, space for sofa, table and chairs, opening to the kitchen.