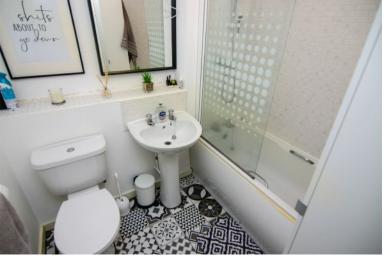

#### **FAMILY BATHROOM:**

White suite comprising: bath with shower attachment and screen, pedestal wash hand basin, low level W/C, wall tiling and light point.