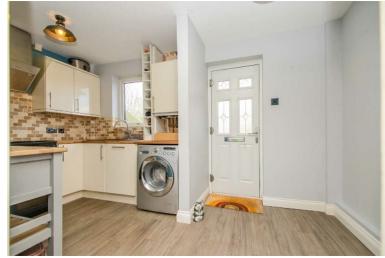

#### **KITCHEN-DINER:**

7' 4" x 13' 4" (2.24m x 4.06m)

Range of matching wall and base units incorporating cabinets, drawers and work surfaces, inset bowl sink and drainer with mono tap, cooker with extractor hood, washing machine, brand new dishwasher, space for a fridge-freezer, cupboard housing the boiler (2015), vinyl wood effect flooring, ceiling light points, window to front, composite entrance door, further door into the lounge.