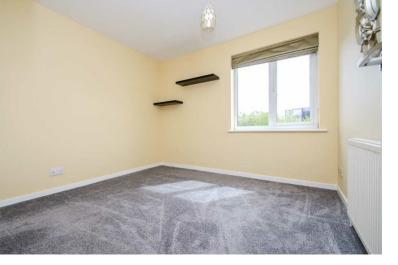

### **BEDROOM TWO:**

10' 2" x 8' 4" (3.11m x 2.54m)
Carpeted flooring, ceiling light point, radiator and window to front.