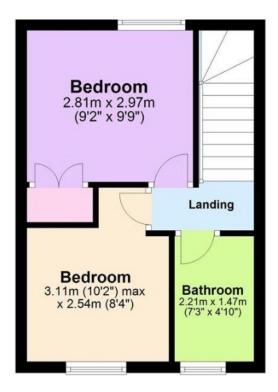

## FIRST FLOOR LANDING:

Carpeted flooring, ceiling light point, loft access hatch, doors off to two bedrooms and family bathroom.

### **BEDROOM ONE:**

9' 3" x 9' 9" (2.81m x 2.97m)

Built in wardrobe, carpeted flooring, radiator, ceiling light point and window to rear.

### **BEDROOM TWO:**

10' 2" x 8' 4" (3.11m x 2.54m)
Carpeted flooring, ceiling light point, radiator and window to front.

# **FAMILY BATHROOM:**

7' 3" x 4' 10" (2.21m x 1.47m)

White suite comprising: bath with electric shower over and screen, pedestal wash hand basin, low level W/C, wall tiling, tiled flooring, ceiling spot lights, heated chrome towel rail and window to front.