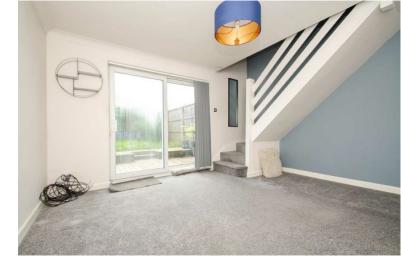

#### LOUNGE:

11' 9" x 1332' 0" (3.58m x 406m) Carpeted flooring, TV aerial point, ceiling light points, radiator with cover, stairs to the first floor and patio door to the rear garden.