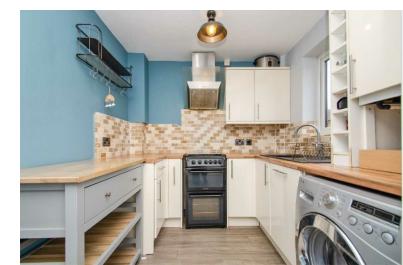

#### **KITCHEN-DINER:**

7' 4" x 13' 4" (2.24m x 4.06m)

Range of matching wall and base units incorporating cabinets, drawers and work surfaces, inset bowl sink and drainer with mono tap, cooker with extractor hood, washing machine, brand new dishwasher, space for a fridge-freezer, cupboard housing the boiler (2015), vinyl wood effect flooring, ceiling light points, window to front, composite entrance door, further door into the lounge.