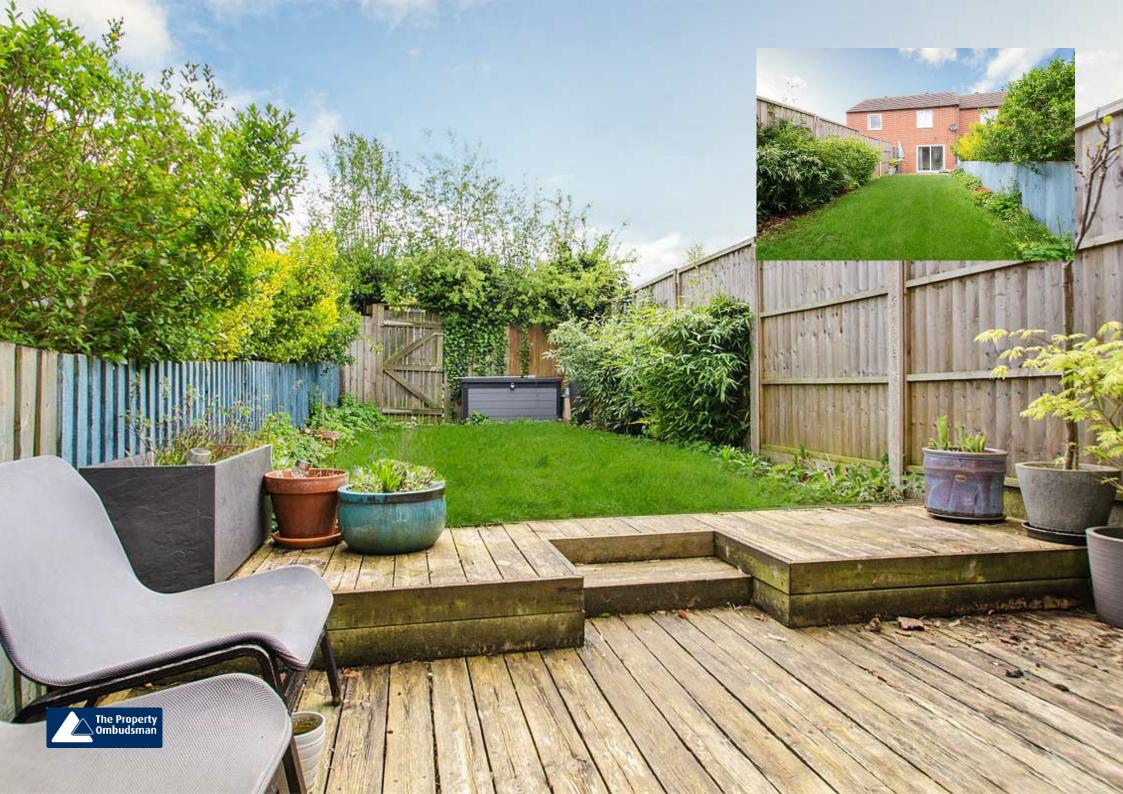

The property has a modern finish throughout and briefly comprises: open plan lounge diner with entrance, lounge, landing, two bedrooms and a bathroom.

Externally there is a private driveway offering off-road parking for up to three vehicles plus a south facing rear garden with patio area, lawn and rear gated access.