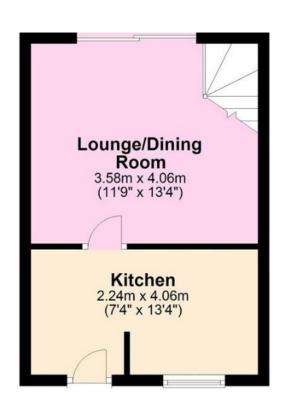

#### **KITCHEN-DINER:**

7' 4" x 13' 4" (2.24m x 4.06m)

Range of matching wall and base units incorporating cabinets, drawers and work surfaces, inset bowl sink and drainer with mono tap, cooker with extractor hood, washing machine, brand new dishwasher, space for a fridge-freezer, cupboard housing the boiler (2015), vinyl wood effect flooring, ceiling light points, window to front, composite entrance door, further door into the lounge.

#### LOUNGE:

11' 9" x 1332' 0" (3.58m x 406m) Carpeted flooring, TV aerial point, ceiling light points, radiator with cover, stairs to the first floor and patio door to the rear garden.