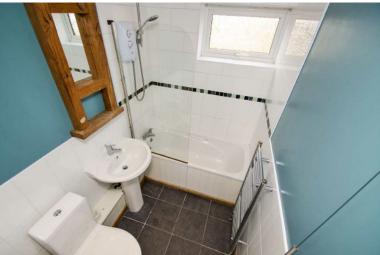

# **FAMILY BATHROOM:**

7' 3" x 4' 10" (2.21m x 1.47m)

White suite comprising: bath with electric shower over and screen, pedestal wash hand basin, low level W/C, wall tiling, tiled flooring, ceiling spot lights, heated chrome towel rail and window to front.