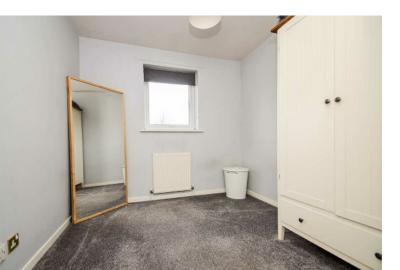

### **BEDROOM ONE:**

9' 3" x 9' 9" (2.81m x 2.97m)

Built in wardrobe, carpeted flooring, radiator, ceiling light point and window to rear.