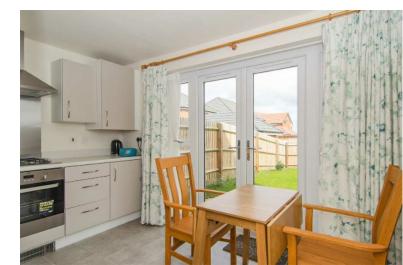

## **KITCHEN:**

4.45m x 2.79m (14'7 max x 9'2 max) -Range of matching wall and base units incorporating cupboards, drawers and work surfaces, inset bowl sink and drainer with mono tap, integrated oven and 4 ring hob with extractor hood, space for further appliance, radiator, ceiling light point and French doors to rear garden.