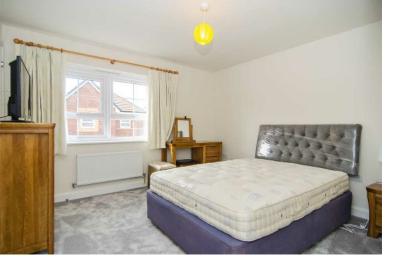

#### **MASTER BEDROOM:**

 $3.45m \times 3.35m (11'4 \times 11')$ Carpeted flooring, radiator, ceiling light point, two built in storage cupboards and window to front.

#### **BEDROOM TWO:**

3.40m x 2.49m (11'2 x 8'2) Carpeted flooring, radiator, ceiling light point and window to rear.