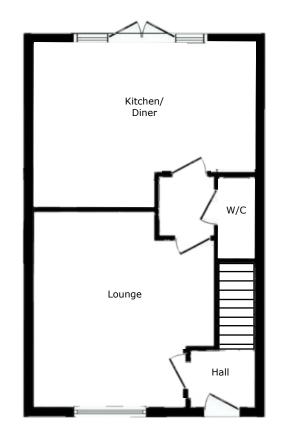

## **RECEPTION HALL:**

Front entrance door, ceiling light point, radiator, carpeted stairs to first floor accommodation and door to lounge.

## LOUNGE:

3.94m max x 3.48m max (12'11 x 11'5 ) TV & phone sockets, ceiling light points, radiator, window to front and door to inner hall with further doors to w/c and lounge.

## **KITCHEN:**

4.45m x 2.79m (14'7 max x 9'2 max) -Range of matching wall and base units incorporating cupboards, drawers and work surfaces, inset bowl sink and drainer with mono tap, integrated oven and 4 ring hob with extractor hood, space for further appliance, radiator, ceiling light point and French doors to rear garden.

FOR ILLUSTRATIVE PURPOSES ONLY, NOT TO SCALE