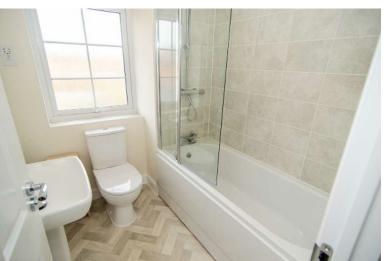

## **FAMILY BATHROOM:**

White suite comprising: bath with shower over and screen, pedestal wash hand basin, w/c, ceiling light point and window to rear.