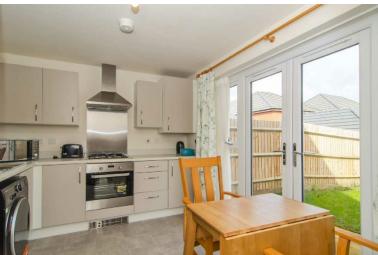

## **KITCHEN:**

4.45m x 2.79m (14'7 max x 9'2 max) -Range of matching wall and base units incorporating cupboards, drawers and work surfaces, inset bowl sink and drainer with mono tap, integrated oven and 4 ring hob with extractor hood, space for further appliance, radiator, ceiling light point and French doors to rear garden.