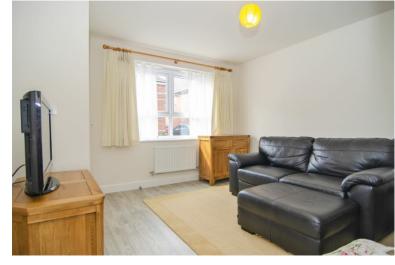

## LOUNGE:

3.94m max x 3.48m max (12'11 x 11'5 ) TV & phone sockets, ceiling light points, radiator, window to front and door to inner hall with further doors to w/c and lounge.