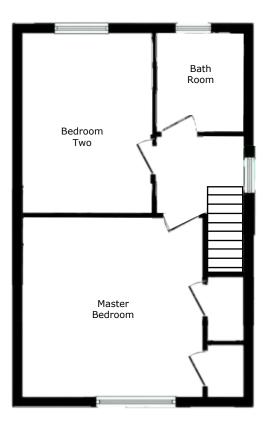

## FIRST FLOOR LANDING:

Carpeted flooring, ceiling light point, doors off to two bedrooms, family bathroom and useful storage cupboard.

#### **MASTER BEDROOM:**

 $3.45m \times 3.35m (11'4 \times 11')$ Carpeted flooring, radiator, ceiling light point, two built in storage cupboards and window to front.

#### **BEDROOM TWO:**

3.40m x 2.49m (11'2 x 8'2) Carpeted flooring, radiator, ceiling light point and window to rear.

## **FAMILY BATHROOM:**

White suite comprising: bath with shower over and screen, pedestal wash hand basin, w/c, ceiling light point and window to rear.