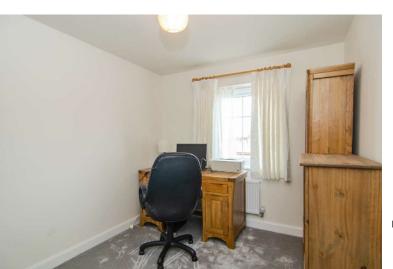

#### **BEDROOM TWO:**

3.40m x 2.49m (11'2 x 8'2) Carpeted flooring, radiator, ceiling light point and window to rear.