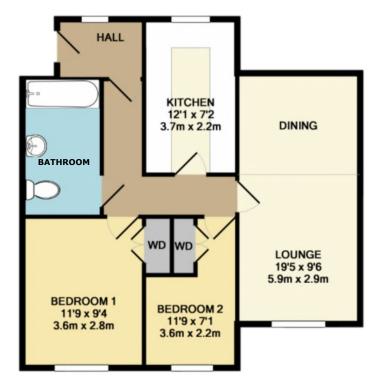

Situated on a modern development in a quiet cul-de-sac the property briefly comprises: entrance lobby with coat storage, hallway, open plan lounge-diner, kitchen, two bedrooms and a modern fitted bathroom.

#### **RECEPTION HALL:**

Laminate flooring, radiator, ceiling light point, doors to kitchen, two bedrooms, bathroom and lounge-diner.

#### **MODERN FITTED KITCHEN:**

12' 2'' x 7' 1'' (3.71m x 2.16m)

Range of matching wall and base units incorporating cupboards, drawers and complementary roll top work surfaces, inset bowl sink and drainer with mono tap, integrated oven and 4 ring hob with extractor hood, space for a fridge freezer, washing machine and dryer, wall tiling to splash- backs, tiled flooring, ceiling light point, window to the rear.

#### **BEDROOM ONE:**

11' 9'' x 9' 4'' (3.58m x 2.84m) New carpeted flooring, radiator, ceiling light point and window to front.

### **BEDROOM TWO:**

7' 7'' x 7' 3'' (2.31m x 2.21m) Built in wardrobe, new carpeted flooring, ceiling light point, radiator and window to front.

#### **FAMILY BATHROOM:**

White suite comprising: panelled bath with shower above, pedestal hand wash basin, low level W/C, wall tiling, tiled flooring, radiator, extractor fan and ceiling light point.