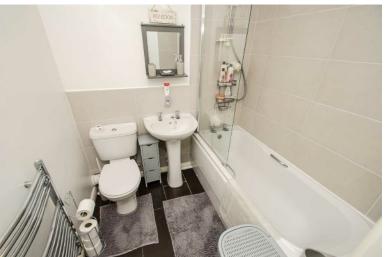

#### **FAMILY BATHROOM:**

White suite comprising: panelled bath with shower above, pedestal hand wash basin, low level W/C, wall tiling, tiled flooring, radiator, extractor fan and ceiling light point.