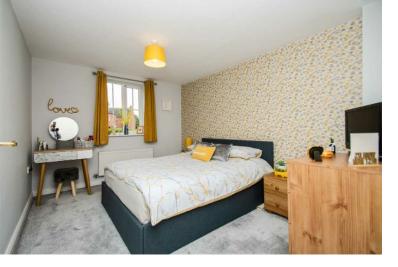

#### **BEDROOM ONE:**

11' 9'' x 9' 4'' (3.58m x 2.84m) New carpeted flooring, radiator, ceiling light point and window to front.

#### LOUNGE-DINER:

19' 6'' x 9' 7'' (5.94m x 2.92m) New carpeted flooring, radiators, TV point, ceiling light points, windows to front and dining space to the rear.