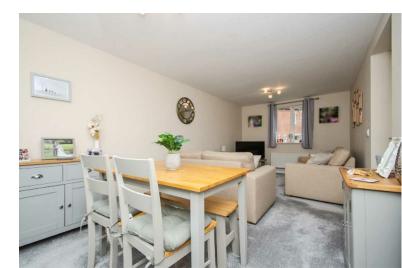

#### LOUNGE-DINER:

19' 6'' x 9' 7'' (5.94m x 2.92m) New carpeted flooring, radiators, TV point, ceiling light points, windows to front and dining space to the rear.