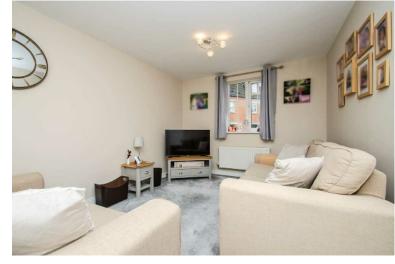

#### LOUNGE-DINER:

19' 6'' x 9' 7'' (5.94m x 2.92m) New carpeted flooring, radiators, TV point, ceiling light points, windows to front and dining space to the rear.