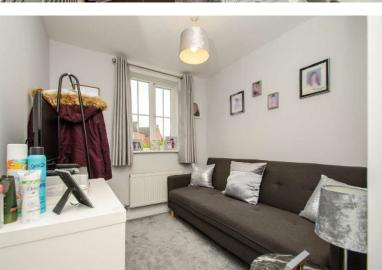

### **BEDROOM TWO:**

7' 7'' x 7' 3'' (2.31m x 2.21m) Built in wardrobe, new carpeted flooring, ceiling light point, radiator and window to front.