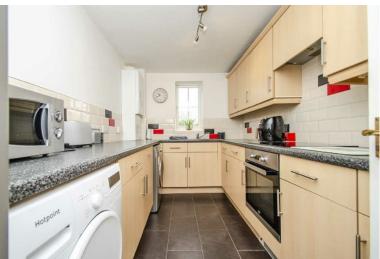

#### **MODERN FITTED KITCHEN:**

12' 2'' x 7' 1'' (3.71m x 2.16m)

Range of matching wall and base units incorporating cupboards, drawers and complementary roll top work surfaces, inset bowl sink and drainer with mono tap, integrated oven and 4 ring hob with extractor hood, space for a fridge freezer, washing machine and dryer, wall tiling to splash- backs, tiled flooring, ceiling light point, window to the rear.