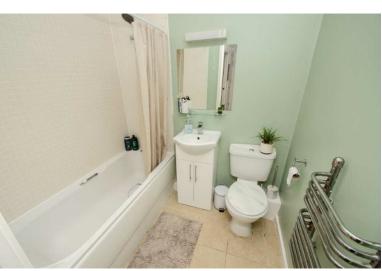

# **FAMILY BATHROOM:**

Suite comprising: bath with shower attachments and screen, pedestal wash hand basin, low level W/C, wall tiling, vinyl flooring, ceiling lights and towel rack radiator.