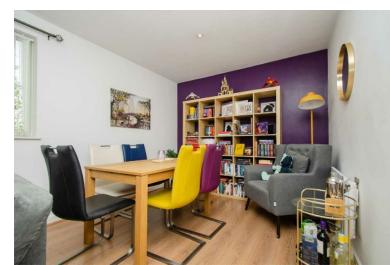

# LOUNGE:

6.00m (19' 8") x 2.94m (9' 8")

Laminate flooring, ceiling light points, electric heater and windows to rear and side.