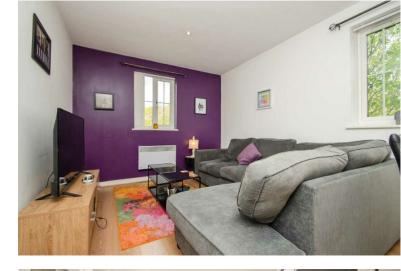

# LOUNGE:

6.00m (19' 8") x 2.94m (9' 8")

Laminate flooring, ceiling light points, electric heater and windows to rear and side.