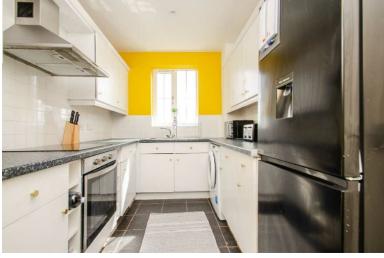

## **MODERN FITTED KITCHEN:**

2.77m (9' ") x 6.20m (20' 4")

Range of matching wall and base units incorporating cupboards, drawers and work surfaces, inset bowl sink and drainer with mono tap, space and plumbing for washing machine and fridge-freezer, tilled flooring, ceiling light point and window to front.