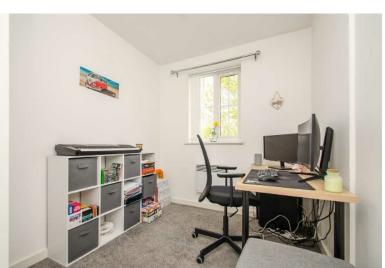

#### **BEDROOM TWO:**

2.24m (7' 4") max x 3.37m (11' 1") max Built in wardrobe, carpeted flooring, ceiling light point, electric radiator and window to rear.