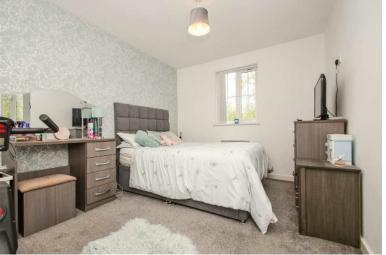

#### **BEDROOM ONE:**

3.37m (11' 1") x 2.85m (9' 4") Built in wardrobe, carpeted flooring, electric radiator, ceiling light point and window to rear.

#### **BEDROOM TWO:**

2.24m (7' 4") max x 3.37m (11' 1") max Built in wardrobe, carpeted flooring, ceiling light point, electric radiator and window to rear.