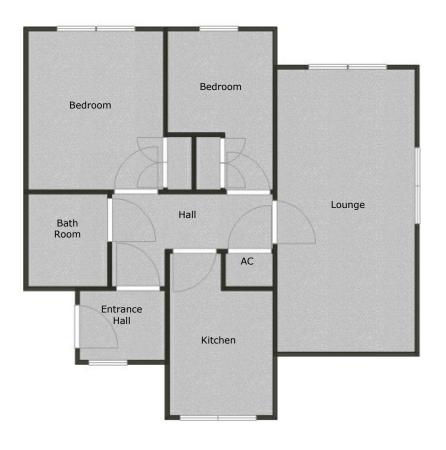

The property briefly comprises: entrance lobby, hallway, open plan lounge-diner, kitchen, two bedrooms and bathroom. There are electric heaters throughout provided heating.

It is situated in Brownhills, within 5 minutes walk of local amenities, including a variety of shops. Commuter benefits include A5, A38 and the M6 toll Road linking the Midlands Motorway network and there are both Cross and Inter City railway lines available from Lichfield Cathedral City with it's tourist links and Garrick Theatre, being approximately 4 miles away.

# **HALLWAY:**

Laminate flooring, ceiling light points and doors off to, bathroom, two bedrooms, kitchen, airing cupboards and lounge.