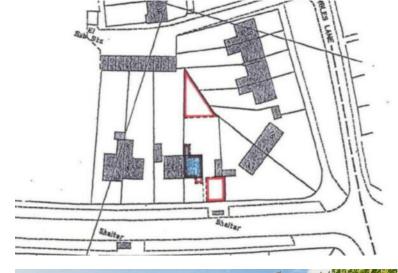

## **OUTSIDE**

The property has an area of garden to the side of the property together with an additional triangular area of garden at the rear.