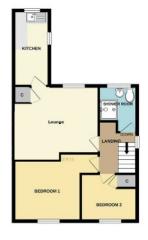

The maisonette briefly comprises: a private ground floor entrance with storage and stairs to the first floor, landing area, lounge, kitchen, bathroom and two bedrooms.

Situated in the cathedral city of Lichfield and within walking distance of the city centre which offers a diverse range of amenities including local shops, cafes, restaurants and the Garrick Theatre. There is also excellent local schooling. Commuter links are available with the A38, M6 toll road, A5, A452 and there are both cross and inter city railway lines available with Lichfield city and Trent Valley stations.

## FIRST FLOOR LANDING

having window to side and door to:

## **LOUNGE**

4.26m x 3.72m max (14' 0" x 12' 2" max) having window to rear, electric radiator, built-in store cupboard, coving and opening through to:

#### **KITCHEN**

 $3.07m \times 1.79m (10' 1" \times 5' 10")$  having work surface space with base storage cupboards and drawers, matching wall mounted storage cupboards, space for electric cooker, space and plumbing for washing

machine and fridge/freezer, electric radiator, windows to rear and side, single drainer sink unit with mixer tap and tiled splashbacks.

#### **BEDROOM ONE**

 $3.37m \times 3.03m (11' 1" \times 9' 11")$  having window to front and electric radiator.

#### **BEDROOM TWO**

2.82m x 2.36m max (9' 3" x 7' 9" max) having useful storage cupboard, window to front and electric radiator.

# **SHOWER ROOM**

having a shower cubicle with aqua panelling and electric shower fitment, W.C., pedestal wash hand basin, obscure glazed window to rear and electric heated towel rail.