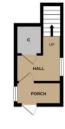

## **ENTRANCE PORCH**

approached via a PVC entrance door and side screen and inner door opening to:

# **VESTIBULE HALLWAY**

with useful storage cupboard, window to side and stairs leading off to first floor.