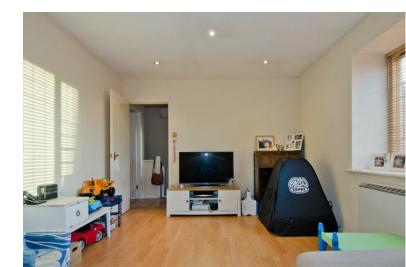

#### LOUNGE:

#### 4.41m x 3.24m

Laminate flooring, TV aerial point, recess spot lights, wall heater, window to front and door to kitchen.