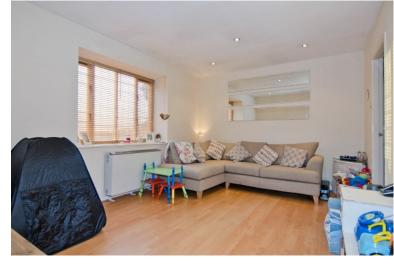

#### LOUNGE:

#### 4.41m x 3.24m

Laminate flooring, TV aerial point, recess spot lights, wall heater, window to front and door to kitchen.