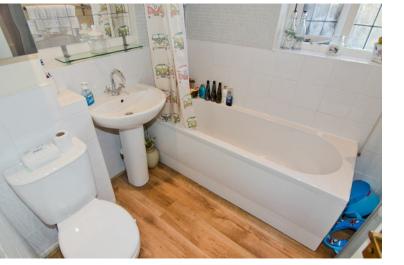

#### **BATHROOM:**

#### 1.96m x 1.90m

White suite comprising: bath with shower over, pedestal wash hand basin, W/C, partial wall tiling, laminate flooring, ceiling light point and window to front.