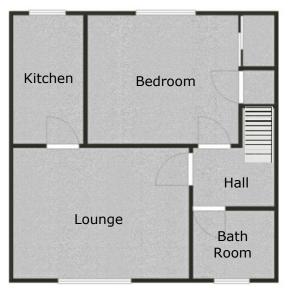

The property has one floor comprising; hall lounge, kitchen, bedroom, inner hall and bathroom. Externally the property offers: off road parking. The property benefits from double glazing throughout.