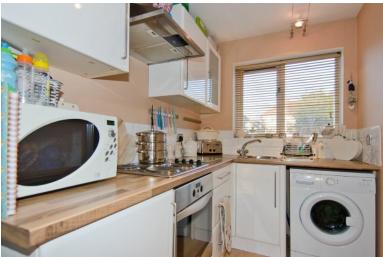

#### **MODERN KITCHEN:**

Range of modern matching high gloss finish wall and base units incorporating cupboards, drawers and work surfaces, inset stainless steel bowl sink and drainer with mono taps, integrated oven and four ring electric hob with extractor hood, tiled splash back, laminate flooring, ceiling light points, space and plumbing for washing machine & fridge/freezer and window to rear.