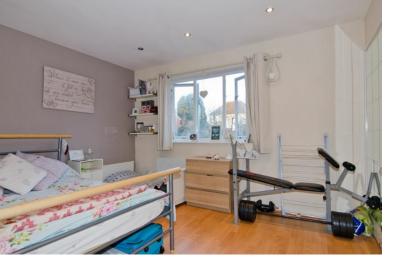

#### **DOUBLE BEDROOM:**

2.70m x 3.47m

Laminate flooring, ceiling light point, airing cupboard, built in wardrobe and window to rear.