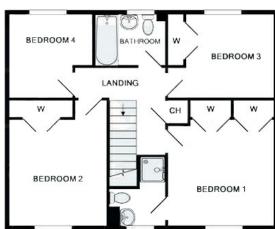

#### FIRST FLOOR LANDING:

Carpeted flooring, access to loft, ceiling light point, doors off to four bedrooms, family bathroom and cupboard housing boiler.

### **MASTER BEDROOM:**

11' 5" x 11' 2" (3.48m x 3.40m)

Fitted wardrobes, carpeted flooring, radiator, coving, ceiling light point, window to front and door to en-suite.

#### **EN-SUITE:**

White suite comprising: shower cubicle, pedestal wash hand basin, w/c, ceiling light point and window to front.

## **BEDROOM TWO:**

13' 1" x 10' 4" (3.98m x 3.15m)

Built in wardrobe, carpeted flooring, coving, ceiling light point, radiator and window to front.

## **BEDROOM THREE:**

9' 3" x 8' 9" (2.82m x 2.66m)

Fitted wardrobe, carpeted flooring, window to rear, coving, ceiling light point and radiator.

# **BEDROOM FOUR:**

9' 1" x 8' 8" (2.77m x 2.64m)

Carpeted flooring, window to front, coving, ceiling light point and radiator.

## **SHOWER ROOM:**

White suite comprising: shower cubicle, pedestal wash hand basin, w/c, tiled walls and flooring and window to rear.