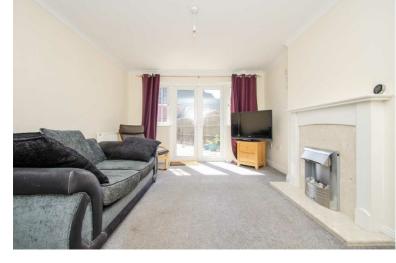

#### LOUNGE:

15' 4" x 11' 3" (4.67m x 3.43m)

Feature fireplace, coving, TV & phone sockets, ceiling light point, radiator and French doors to the rear garden.