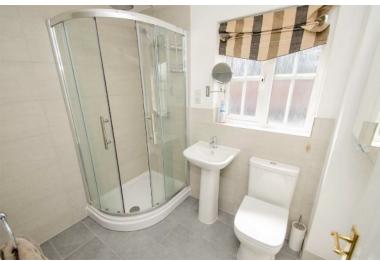

#### **EN-SUITE:**

White suite comprising: shower cubicle, pedestal wash hand basin, w/c, ceiling light point and window to front.

## **SHOWER ROOM:**

White suite comprising: shower cubicle, pedestal wash hand basin, w/c, tiled walls and flooring and window to rear.