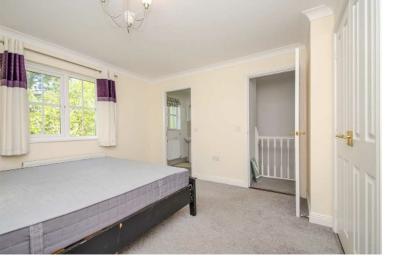

### **MASTER BEDROOM:**

11' 5" x 11' 2" (3.48m x 3.40m)

Fitted wardrobes, carpeted flooring, radiator, coving, ceiling light point, window to front and door to en-suite.

## **BEDROOM TWO:**

13' 1" x 10' 4" (3.98m x 3.15m)

Built in wardrobe, carpeted flooring, coving, ceiling light point, radiator and window to front.

## **BEDROOM THREE:**

9' 3" x 8' 9" (2.82m x 2.66m)

Fitted wardrobe, carpeted flooring, window to rear, coving, ceiling light point and radiator.

# **BEDROOM FOUR:**

9' 1" x 8' 8" (2.77m x 2.64m)

Carpeted flooring, window to front, coving, ceiling light point and radiator.