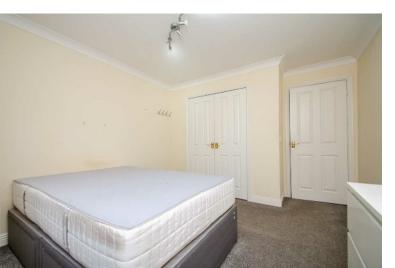

### **MASTER BEDROOM:**

11' 5" x 11' 2" (3.48m x 3.40m)

Fitted wardrobes, carpeted flooring, radiator, coving, ceiling light point, window to front and door to en-suite.

## **BEDROOM TWO:**

13' 1" x 10' 4" (3.98m x 3.15m)

Built in wardrobe, carpeted flooring, coving, ceiling light point, radiator and window to front.

## **BEDROOM THREE:**

9' 3" x 8' 9" (2.82m x 2.66m)

Fitted wardrobe, carpeted flooring, window to rear, coving, ceiling light point and radiator.

# **BEDROOM FOUR:**

9' 1" x 8' 8" (2.77m x 2.64m)

Carpeted flooring, window to front, coving, ceiling light point and radiator.