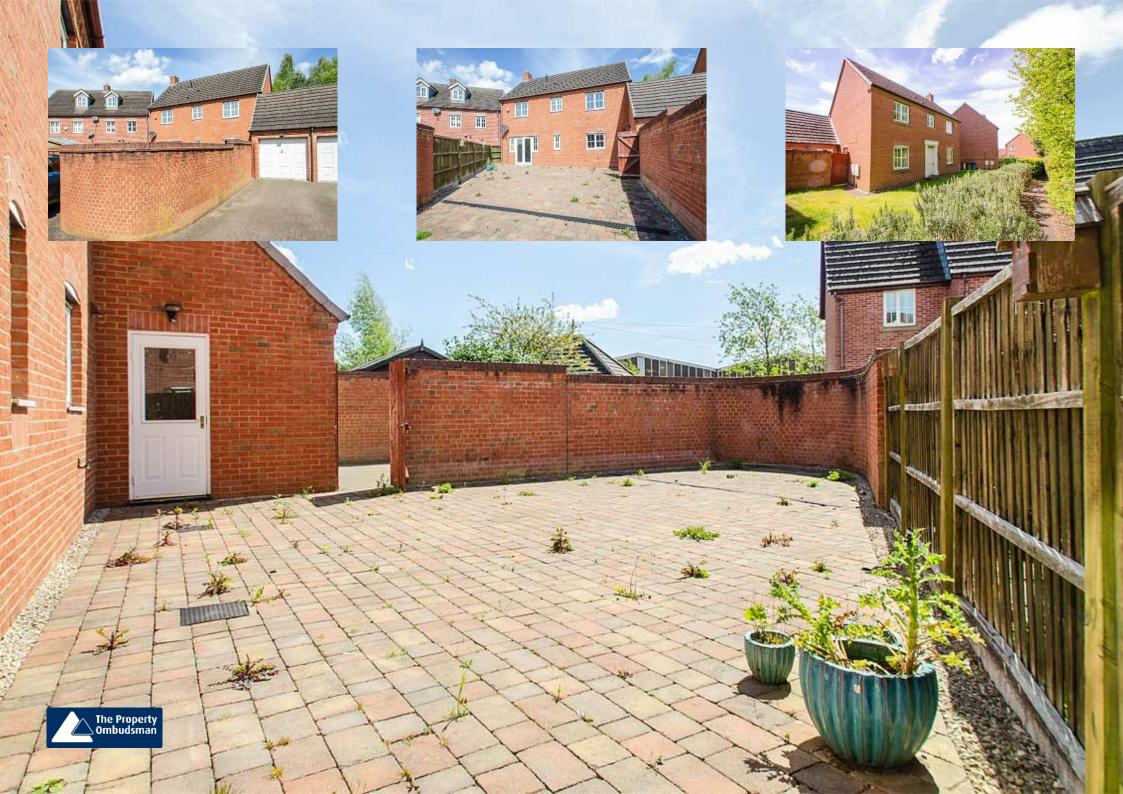

Externally there is a driveway to the rear plus garage, plus low maintenance south facing rear garden.

It is well placed to take full advantage of local shopping facilities, together with a range of further facilities including doctors surgery, superstore, good local schooling, and excellent leisure facilities. Commuter benefits include A5, A38 and the M6 toll Road linking the Midlands Motorway network and there are both Cross and Inter City railway lines available from Lichfield Cathedral City with its tourist links and Garrick Theatre, being approximately 4 miles away.