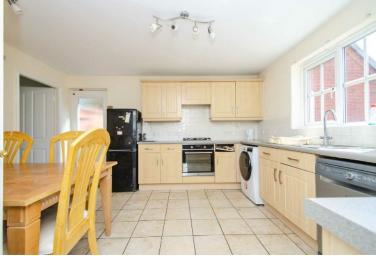

## **BREAKFAST KITCHEN:**

13' 4" x 12' 7" (4.06m x 3.83m)

Range of matching wall and base units incorporating display cabinets and work surfaces, inset bowl sink and drainer with mono tap, oven and 4 ring hob with extractor fan, tiled flooring, ceiling spot lights, space and plumbing for washing machine, fridge-freezer and dishwasher, window to rear and door to side of property.