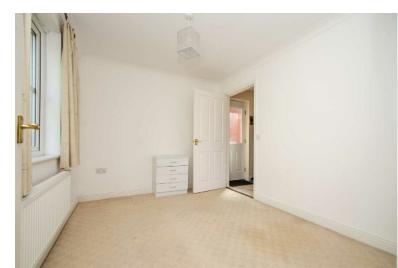

### **MASTER BEDROOM:**

11' 5" x 11' 2" (3.48m x 3.40m)

Fitted wardrobes, carpeted flooring, radiator, coving, ceiling light point, window to front and door to en-suite.

## **BEDROOM TWO:**

13' 1" x 10' 4" (3.98m x 3.15m)

Built in wardrobe, carpeted flooring, coving, ceiling light point, radiator and window to front.

## **BEDROOM THREE:**

9' 3" x 8' 9" (2.82m x 2.66m)

Fitted wardrobe, carpeted flooring, window to rear, coving, ceiling light point and radiator.

# **BEDROOM FOUR:**

9' 1" x 8' 8" (2.77m x 2.64m)

Carpeted flooring, window to front, coving, ceiling light point and radiator.