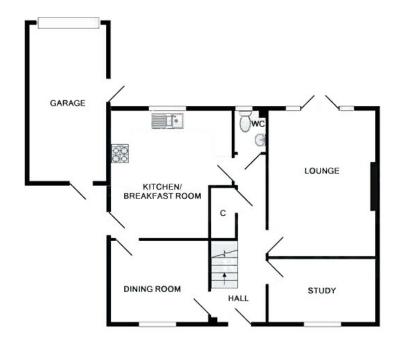

# Silverdale Drive \_\_\_4\_\_2\_4 Burntwood

Lovett&Co. Estate Agents are pleased to offer for sale this spacious four bedroom detached family home situated down a quiet cul-de-sac.

The property briefly comprises: entrance hallway, spacious rear lounge, kitchen-diner, dining room, study, quest WC, landing, family shower room, four double bedrooms and an en-suite to the master.

Externally there is a driveway to the rear plus garage, plus low maintenance south facing rear garden.

It is well placed to take full advantage of local shopping facilities, together with a range of further facilities including doctors surgery, superstore, good local schooling, and excellent leisure facilities. Commuter benefits include A5, A38 and the M6 toll Road linking the Midlands Motorway network and there are both Cross and Inter City railway lines available from Lichfield Cathedral City with its tourist links and Garrick Theatre, being approximately 4 miles away.

#### **RECEPTION HALL:**

Front entranced door, ceiling light point, useful storage cupboard, stairs to first floor accommodation and doors to dining room, study, kitchen, guest w/c and lounge.

#### LOUNGE:

15' 4" x 11' 3" (4.67m x 3.43m)

Feature fireplace, coving, TV & phone sockets, ceiling light point, radiator and French doors to the rear garden.

## STUDY:

11' 3" x 6' 8" (3.43m x 2.03m)

Ceiling light point, radiator, TV socket and window to front.

## **DINING ROOM:**

10' 3" x 8' 6" (3.12m x 2.59m)

Ceiling light point, radiator, door to kitchen and window to front.

## **BREAKFAST KITCHEN:**

13' 4" x 12' 7" (4.06m x 3.83m)

Range of matching wall and base units incorporating display cabinets and work surfaces, inset bowl sink and drainer with mono tap, oven and 4 ring hob with extractor fan, tiled flooring, ceiling spot lights, space and plumbing for washing machine, fridge-freezer and dishwasher, window to rear and door to side of property.

## **GUEST W/C:**

Suite comprising: low level w/c, radiator, pedestal wash hand basin and ceiling light point.

FOR ILLUSTRATIVE PURPOSES ONLY, NOT TO SCALE