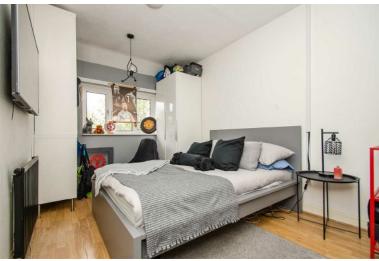

#### **BEDROOM ONE:**

12' 6" x 11' 2" (3.80m x 3.40m)

Built in wardrobe, radiator, ceiling light point and window to rear.

# **BEDROOM TWO:**

12' 6" x 8' 6" (3.80m x 2.60m)

Ceiling light point, radiator and window to rear.

#### **BEDROOM THREE:**

9' 2" x 8' 2" (2.80m x 2.50m)

Ceiling light point, radiator and window to front.