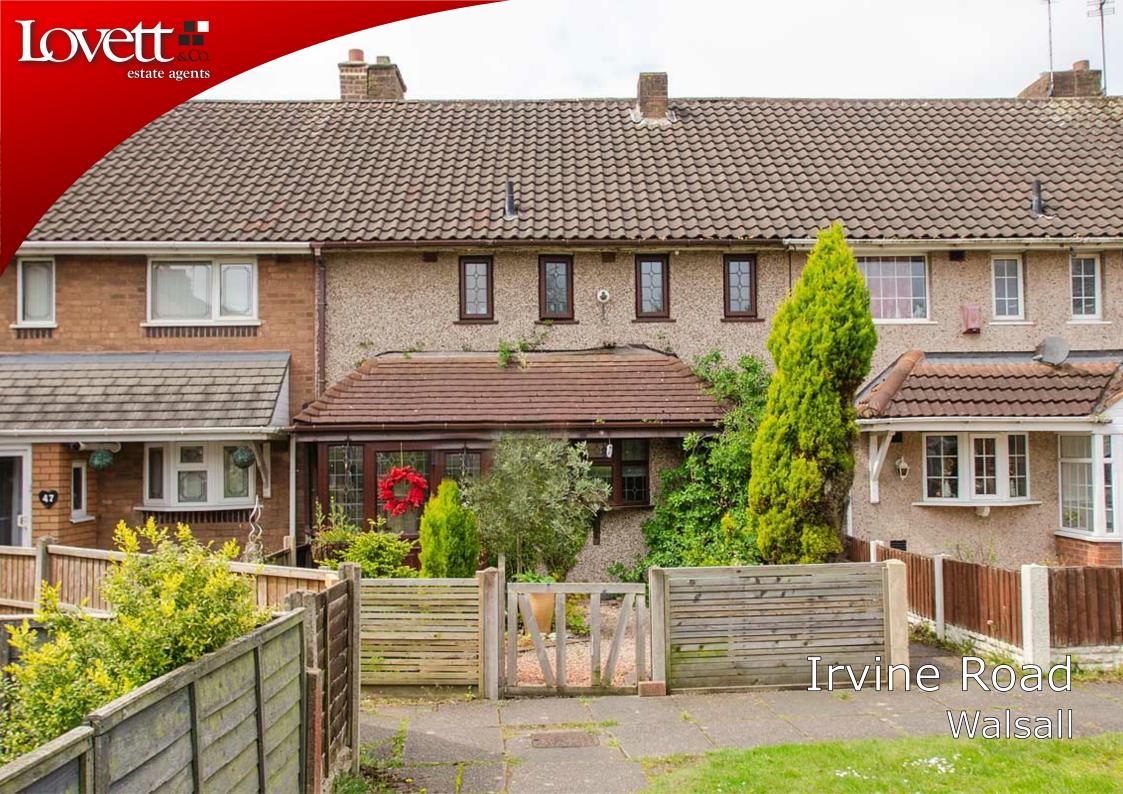

# Irving Road Walsall

Lovett&Co. Estate Agents are pleased to offer for sale this three bedroom terraced property set back from the main road with a communal green to the front.

The property briefly comprises: side entrance, modern fitted kitchen, dining room and spacious rear lounge, landing, three bedrooms and family bathroom. A the rear is a private tiered garden with patio and lawn areas plus undercover area and shed.

Other benefits include: gas central heating and UPVC windows and doors.

The property is situated on the Northern outskirts of Walsall bordering Bloxwich, which provides a wide range of amenities including restaurants, sports centre, shopping outlets and an impressive arboretum.