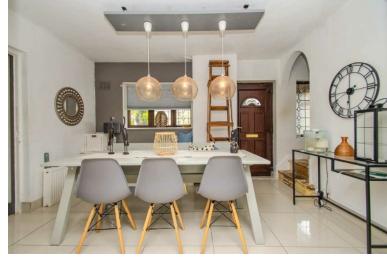

# **DINING AREA:**

13' 1" x 10' 2" (4.00m x 3.10m)

Tiled flooring, light points, radiator, opening to the hallway and rear lounge, main front door and stairs to the first floor.