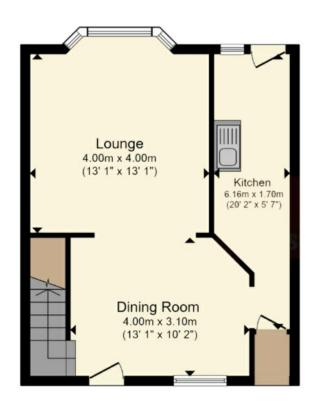

# **DINING AREA:**

13' 1" x 10' 2" (4.00m x 3.10m)

Tiled flooring, light points, radiator, opening to the hallway and rear lounge, main front door and stairs to the first floor.

#### LOUNGE:

13' 1" x 13' 1" (4.00m x 4.00m)

Tiled flooring, ceiling light point, radiator, bay window to the rear.

## KITCHEN:

20' 3" x 5' 7" (6.16m x 1.70m)

Range of matching base units incorporating cabinets and wooden work surfaces, inset bowl sink and drainer with mono tap, integrated oven and 4 ring electric hob, space for white goods, light points, window and door to the rear garden.

FOR ILLUSTRATIVE PURPOSES ONLY, NOT TO SCALE