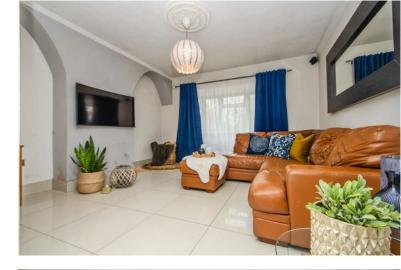

#### LOUNGE:

13' 1" x 13' 1" (4.00m x 4.00m)

Tiled flooring, ceiling light point, radiator, bay window to the rear.