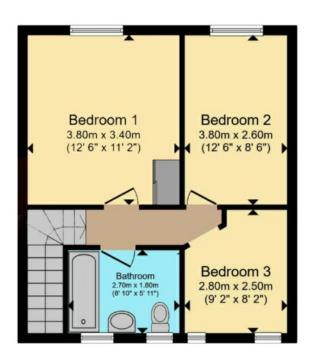

### FIRST FLOOR LANDING:

Ceiling light point, doors off to three bedrooms, family bathroom and access to the loft space.

#### **BEDROOM ONE:**

12' 6" x 11' 2" (3.80m x 3.40m)

Built in wardrobe, radiator, ceiling light point and window to rear.

# **BEDROOM TWO:**

12' 6" x 8' 6" (3.80m x 2.60m)

Ceiling light point, radiator and window to rear.

#### **BEDROOM THREE:**

9' 2" x 8' 2" (2.80m x 2.50m)

Ceiling light point, radiator and window to front.

# **FAMILY BATHROOM:**

White suite comprising: bath with shower over, pedestal wash hand basin, low level W/C, wall tiling, tiled flooring, ceiling lights and windows to front.