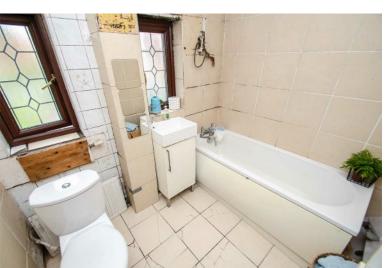

# **FAMILY BATHROOM:**

White suite comprising: bath with shower over, pedestal wash hand basin, low level W/C, wall tiling, tiled flooring, ceiling lights and windows to front.