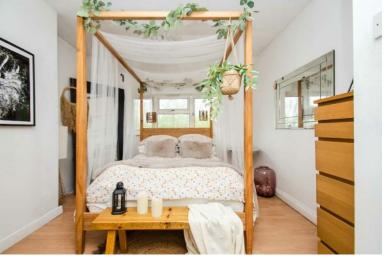

#### **BEDROOM ONE:**

12' 6" x 11' 2" (3.80m x 3.40m)

Built in wardrobe, radiator, ceiling light point and window to rear.

# **BEDROOM TWO:**

12' 6" x 8' 6" (3.80m x 2.60m)

Ceiling light point, radiator and window to rear.

#### **BEDROOM THREE:**

9' 2" x 8' 2" (2.80m x 2.50m)

Ceiling light point, radiator and window to front.