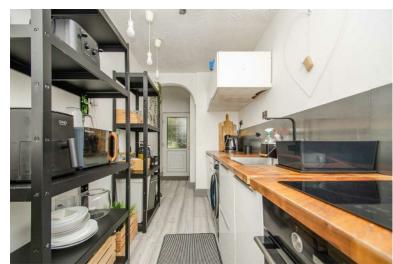

## KITCHEN:

20' 3" x 5' 7" (6.16m x 1.70m)

Range of matching base units incorporating cabinets and wooden work surfaces, inset bowl sink and drainer with mono tap, integrated oven and 4 ring electric hob, space for white goods, light points, window and door to the rear garden.