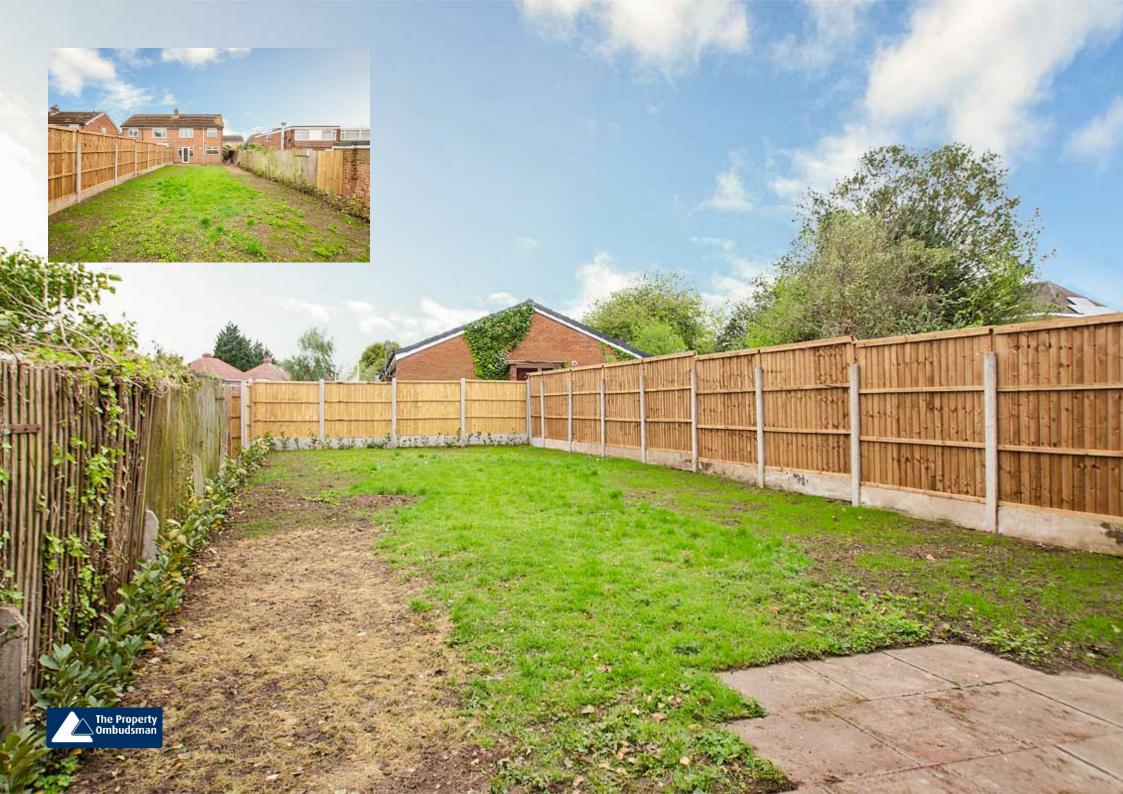

The property briefly comprises: entrance hallway, spacious open plan lounge-diner, modern fitted kitchen, landing, three good sized bedrooms and a family shower room.

Externally there is a private driveway, garage and large rear garden.