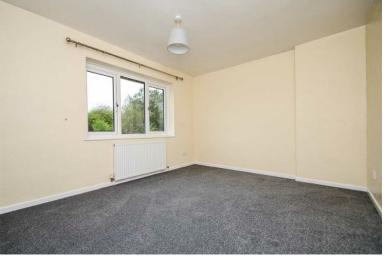

#### **BEDROOM ONE:**

12' 5" x 10' 0" (3.78m x 3.05m)

# **BEDROOM TWO:**

9' 2" x 12' 2" (2.80m x 3.70m)

## **BEDROOM THREE:**

7' 5" x 9' 0" (2.25m x 2.75m)