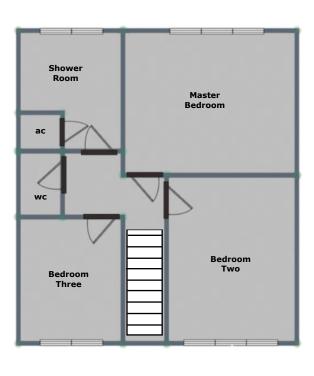

The property briefly comprises: entrance hallway, spacious open plan lounge-diner, modern fitted kitchen, landing, three good sized bedrooms and a family shower room.

Externally there is a private driveway, garage and large rear garden.

#### **BEDROOM ONE:**

12' 5" x 10' 0" (3.78m x 3.05m)

# **BEDROOM TWO:**

9' 2" x 12' 2" (2.80m x 3.70m)

## **BEDROOM THREE:**

7' 5" x 9' 0" (2.25m x 2.75m)

#### **FAMILY BATHROOM:**

7' 5" x 8' 3" (2.25m x 2.51m)