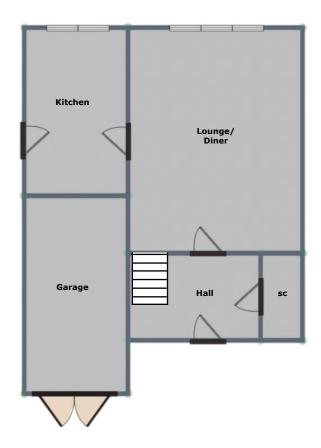

The property briefly comprises: entrance hallway, spacious open plan lounge-diner, modern fitted kitchen, landing, three good sized bedrooms and a family shower room.

Externally there is a private driveway, garage and large rear garden.

## **RECEPTION HALL:**

## LOUNGE:

15' 9" x 12' 6" (4.80m x 3.80m)

#### KITCHEN:

7' 3" x 11' 9" (2.21m x 3.58m)

# **GARAGE:**

7' 3" x 13' 7" (2.21m x 4.15m)

# **FIRST FLOOR LANDING:**

FOR ILLUSTRATIVE PURPOSES ONLY, NOT TO SCALE