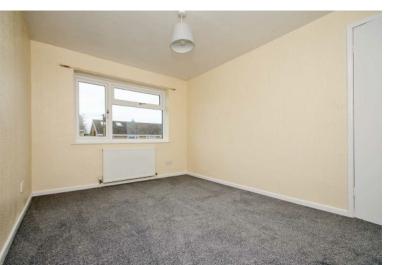

#### **BEDROOM ONE:**

12' 5" x 10' 0" (3.78m x 3.05m)

# **BEDROOM TWO:**

9' 2" x 12' 2" (2.80m x 3.70m)

## **BEDROOM THREE:**

7' 5" x 9' 0" (2.25m x 2.75m)